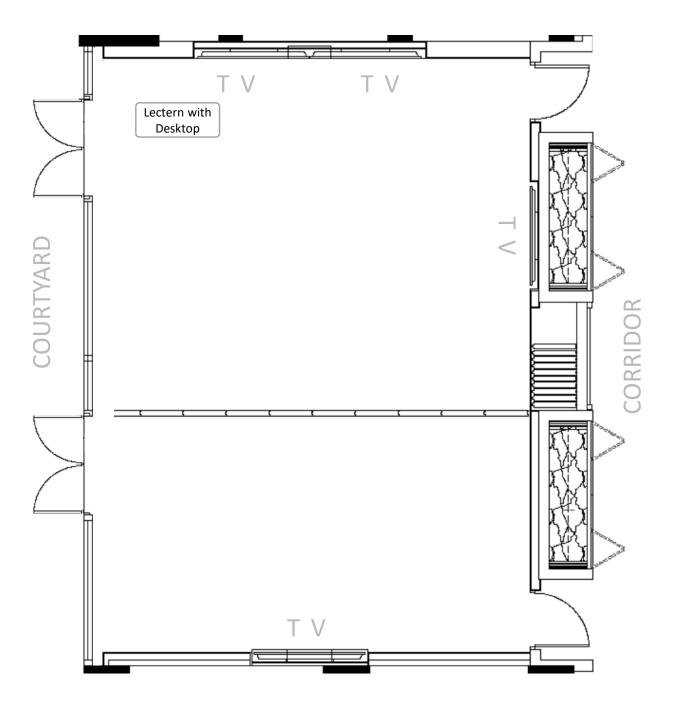

#### **Default Setup**

Boardroom style for 30 pax; 16 rectangular tables with 30 chairs

| Default Setup |       |                                     |  |  |
|---------------|-------|-------------------------------------|--|--|
| Flatroom      | 1017A | U-shape for 18 pax;                 |  |  |
|               |       | 8 rectangular tables with 18 chairs |  |  |
| Flatroom      | 1017B | U-shape for 16 pax;                 |  |  |
|               |       | 6 rectangular tables with 16 chairs |  |  |