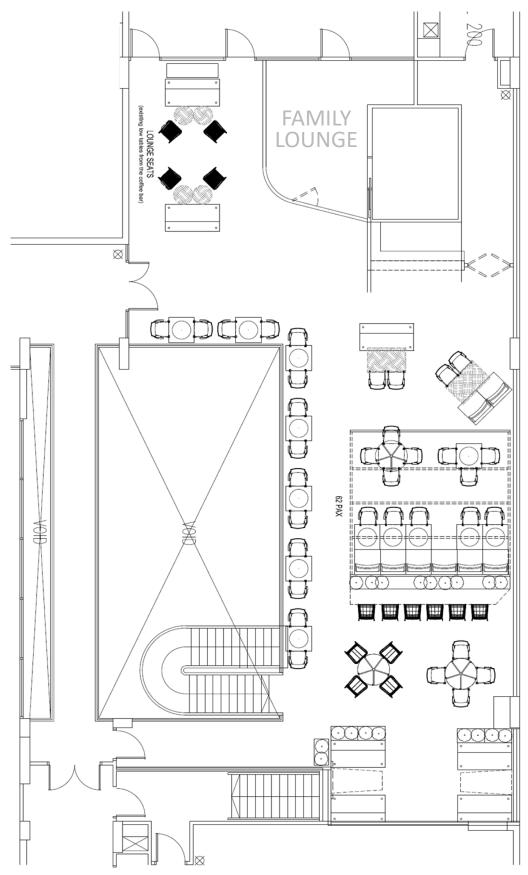

### FOYER FLOOR PLAN AUDITORIUM FOYER LEVEL 2

Kindly complete this form, indicate your desired room layout and email it to Operations & Campus Services (<u>operations.sq@insead.edu</u>) for verification. Please note that room setup is accordance to the room capacity and a minimum of **five working days** is required to process your request.