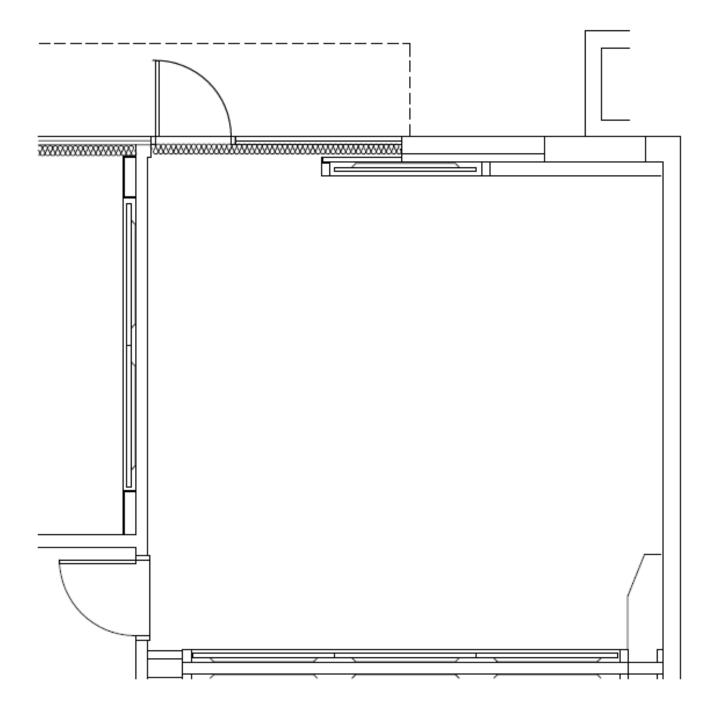

### COURTYARD FLOOR PLAN WATER LILY COURTYARD

Kindly complete this form, indicate your desired room layout and email it to Operations & Campus Services (<u>operations.sq@insead.edu</u>) for verification. Please note that room setup is accordance to the room capacity and a minimum of **five working days** is required to process your request.