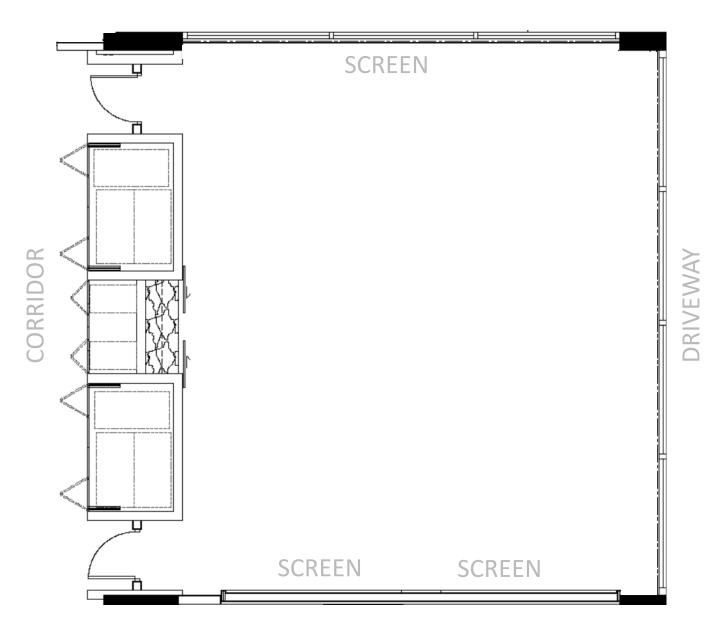

### **ROOM FLOOR PLAN** FLATROOM 302 (CREATIVE GARAGE)

Kindly complete this form, indicate your desired room layout and email it to Operations & Campus Services (*operations.sq@insead.edu*) for verification. Please note that room setup is accordance to the room capacity and a minimum of **five working days** is required to process your request.