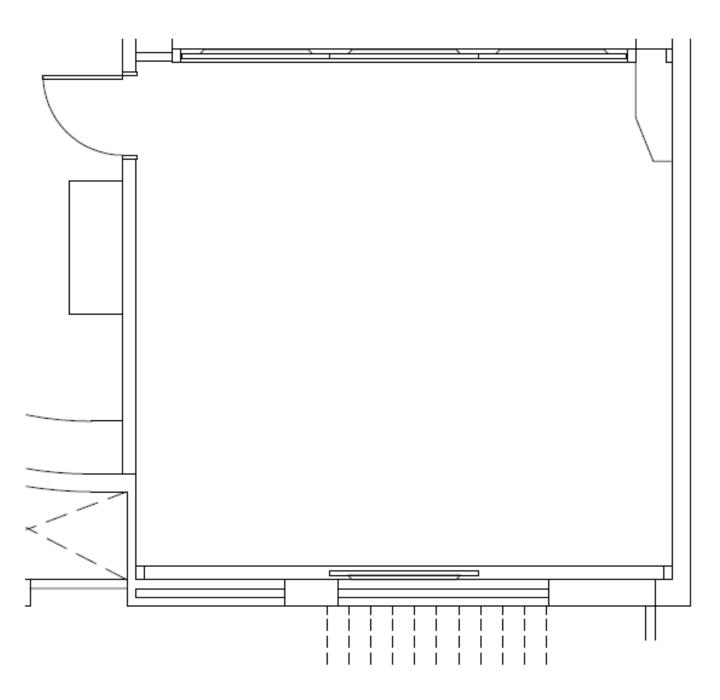

### FOYER FLOOR PLAN AUDITORIUM FOYER LEVEL 2

Kindly complete this form, indicate your desired room layout and email it to Operations & Campus Services (<u>operations.sq@insead.edu</u>) for verification. Please note that room setup is accordance to the room capacity and a minimum of **five working days** is required to process your request.