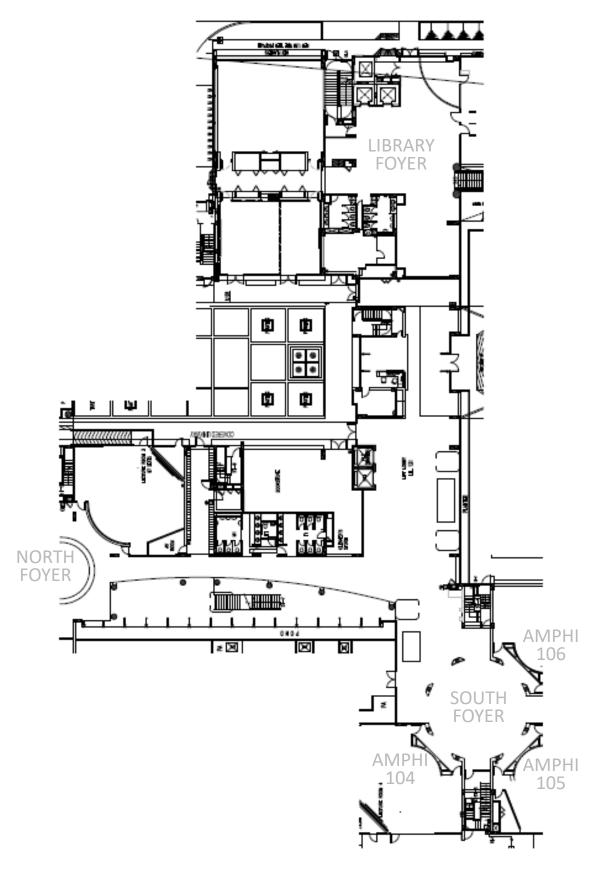

#### Foyer Floor Plan

Main Reception Central Avenue North Foyer South Foyer Level 1 (Old Wing) Auditorium Foyer Level 2

Courtyard Floor Plan Residences Courtyard Water Lily Courtyard LDC Courtyard