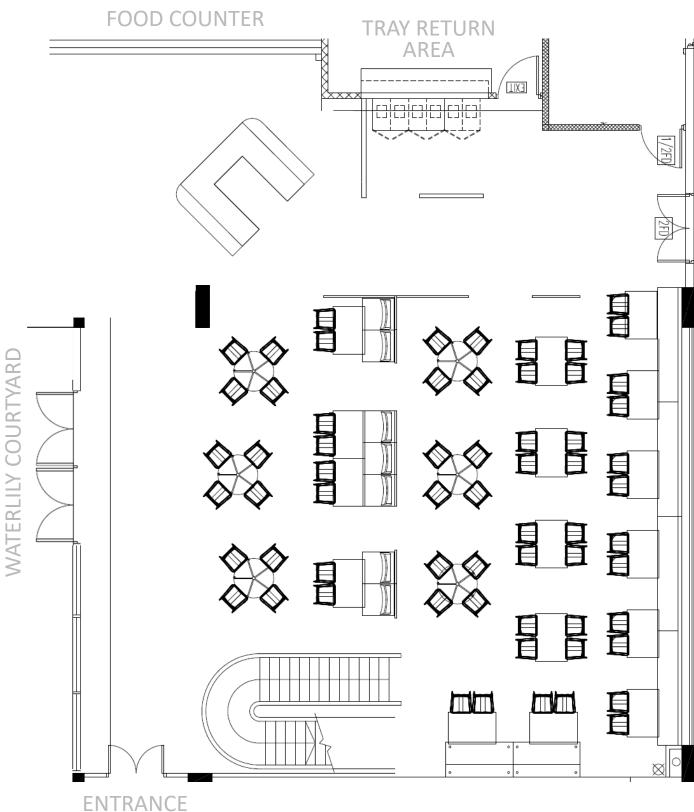

### **F&B FLOOR PLAN** BAR (grind&brew)

Kindly complete this form, indicate your desired room layout and email it to Operations & Campus Services (*operations.sq@insead.edu*) for verification. Please note that room setup is accordance to the room capacity and a minimum of **five working days** is required to process your request.