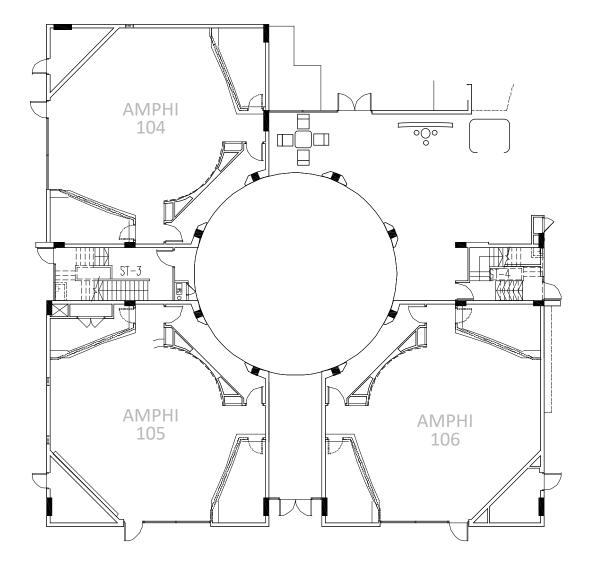

## Main Building >> Amphis

| Rooms |           | Capacity                 | Location                                                     | Remarks                                                                                                                          |
|-------|-----------|--------------------------|--------------------------------------------------------------|----------------------------------------------------------------------------------------------------------------------------------|
|       | Amphi 101 | 89<br>(fixed<br>seating) | Main<br>Building,<br>Level 1,<br>(near<br>Camembert)         | All amphis are equipped<br>with the following :-<br><u>IT/AV Equipment</u><br>- 1 desktop<br>- 2 projectors & screens            |
|       | Amphi 102 | 92<br>(fixed<br>seating) | Main<br>Building,<br>Level 1<br>(near<br>Camembert)          | <ul> <li>1 handheld, lavalier and ceiling mic</li> <li>Logistics <ul> <li>Wall-mounted whiteboards</li> </ul> </li> </ul>        |
|       | Amphi 103 | 85<br>(fixed<br>seating) | Main<br>Building,<br>Level 1<br>(near<br>Camembert)          | <ul> <li>1 kidney table</li> <li>1 mobile flipchart</li> <li>* All amphis are VC capable except for Amphi 307 and 359</li> </ul> |
|       | Amphi 307 | 79<br>(fixed<br>seating) | Main<br>Building,<br>Level 3<br>(near<br>Creative<br>Garage) | * 2 Handicapped Access<br>Seats                                                                                                  |
|       | Amphi 104 | 58<br>(loose<br>seating) | Main<br>Building,<br>Level 1<br>(South Foyer)                |                                                                                                                                  |
|       | Amphi 105 | 53<br>(loose<br>seating) | Main<br>Building,<br>Level 1<br>(South Foyer)                |                                                                                                                                  |
|       | Amphi 106 | 58<br>(loose<br>seating) | Main<br>Building,<br>Level 1<br>(South Foyer)                |                                                                                                                                  |