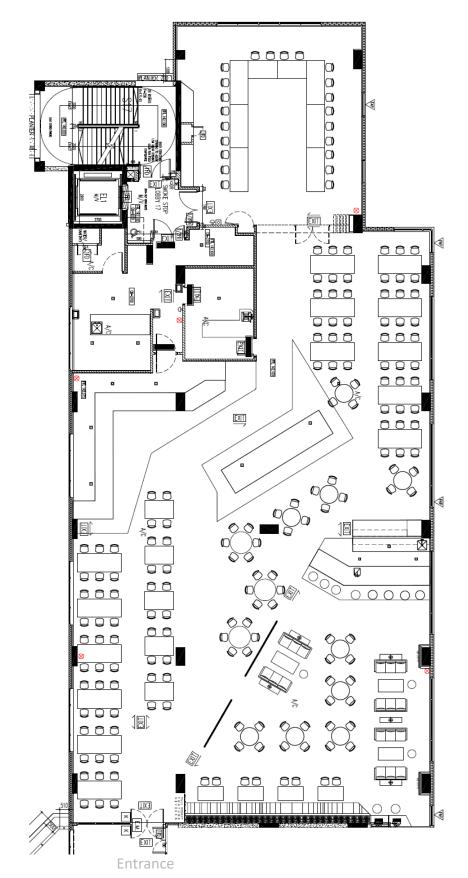

### ROOM SEATING PLAN AUDITORIUM LEVEL 2

Kindly complete this form, indicate your desired room layout and email it to Operations & Campus Services (*operations.sq@insead.edu*) for verification. Please note that room setup is accordance to the room capacity and a minimum of **five working days** is required to process your request.