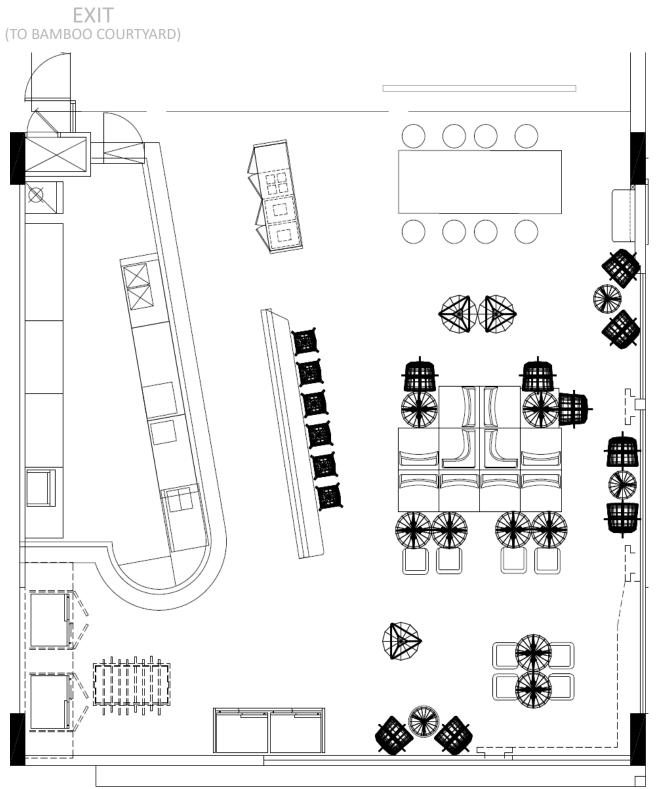

### COURTYARD FLOOR PLAN WATER LILY COURTYARD

Kindly complete this form, indicate your desired room layout and email it to Operations & Campus Services (<u>operations.sq@insead.edu</u>) for verification. Please note that room setup is accordance to the room capacity and a minimum of **five working days** is required to process your request.