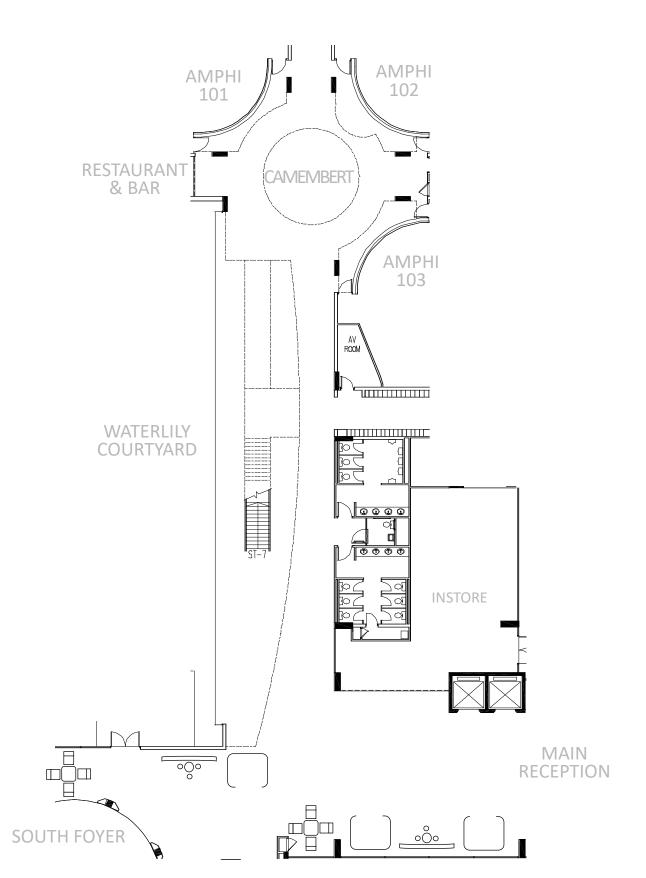

### COURTYARD FLOOR PLAN WATER LILY COURTYARD

Kindly complete this form, indicate your desired room layout and email it to Operations & Campus Services (<u>operations.sq@insead.edu</u>) for verification. Please note that room setup is accordance to the room capacity and a minimum of **five working days** is required to process your request.