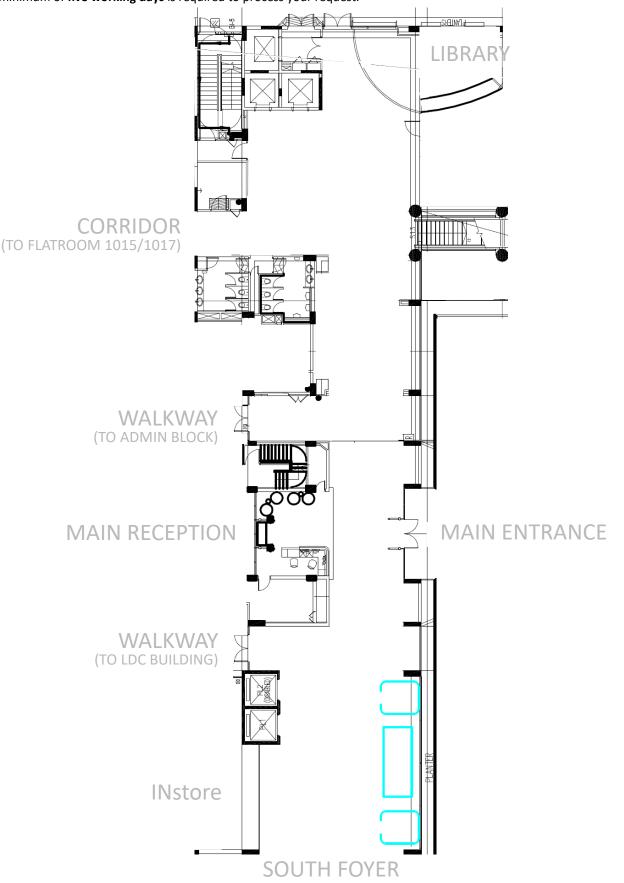

#### Foyer Floor Plan

Main Reception Central Avenue North Foyer South Foyer Level 1 (Old Wing) Auditorium Foyer Level 2

Courtyard Floor Plan Residences Courtyard Water Lily Courtyard LDC Courtyard

MAIN BUILDING