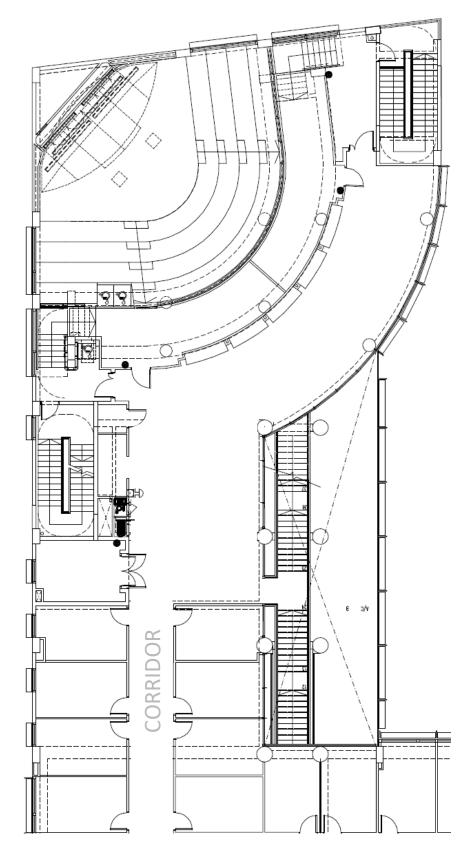

### FOYER FLOOR PLAN AUDITORIUM FOYER LEVEL 2

Kindly complete this form, indicate your desired room layout and email it to Operations & Campus Services (<u>operations.sq@insead.edu</u>) for verification. Please note that room setup is accordance to the room capacity and a minimum of **five working days** is required to process your request.