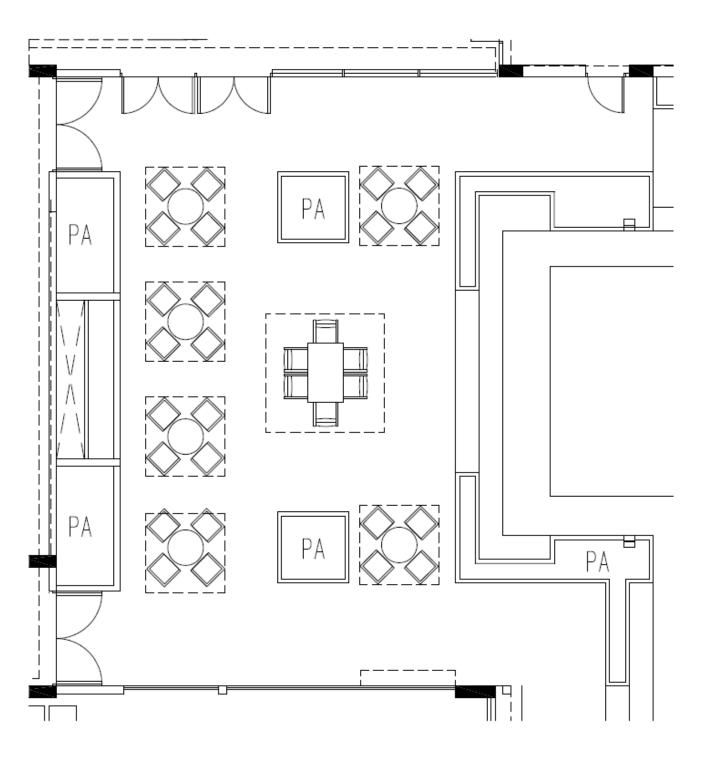

### **F&B FLOOR PLAN** RESTAURANT LEVEL 1 (IN THE HUB)

Kindly complete this form, indicate your desired room layout and email it to Operations & Campus Services (<u>operations.sq@insead.edu</u>) for verification. Please note that room setup is accordance to the room capacity and a minimum of **five working days** is required to process your request.