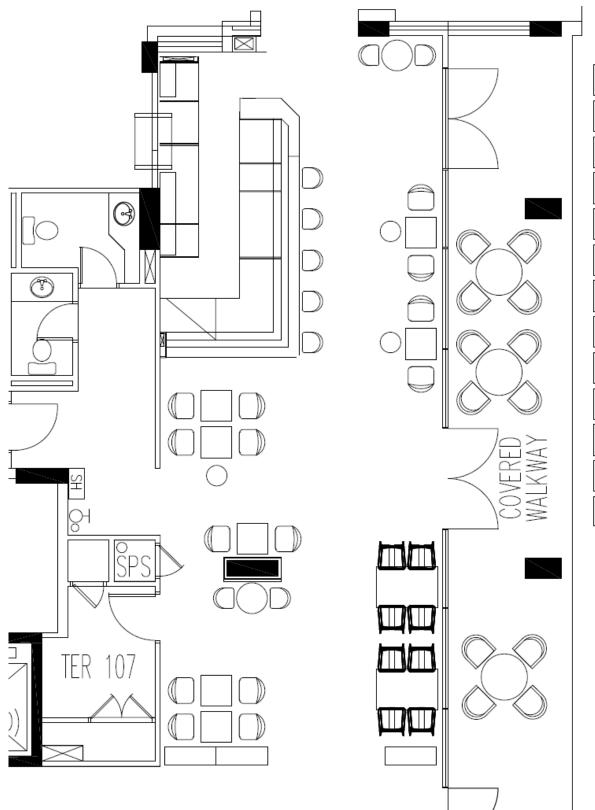

### **F&B FLOOR PLAN** RESTAURANT LEVEL 1 (IN THE HUB)

Kindly complete this form, indicate your desired room layout and email it to Operations & Campus Services (<u>operations.sq@insead.edu</u>) for verification. Please note that room setup is accordance to the room capacity and a minimum of **five working days** is required to process your request.

### **F&B FLOOR PLAN** BAR (grind&brew)

Kindly complete this form, indicate your desired room layout and email it to Operations & Campus Services (*operations.sq@insead.edu*) for verification. Please note that room setup is accordance to the room capacity and a minimum of **five working days** is required to process your request.