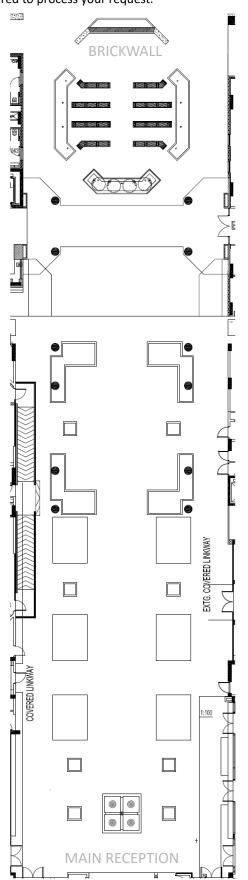

### **F&B FLOOR PLAN** RESTAURANT LEVEL 1 (IN THE HUB)

Kindly complete this form, indicate your desired room layout and email it to Operations & Campus Services (<u>operations.sq@insead.edu</u>) for verification. Please note that room setup is accordance to the room capacity and a minimum of **five working days** is required to process your request.

(FROM NORTH FOYER)