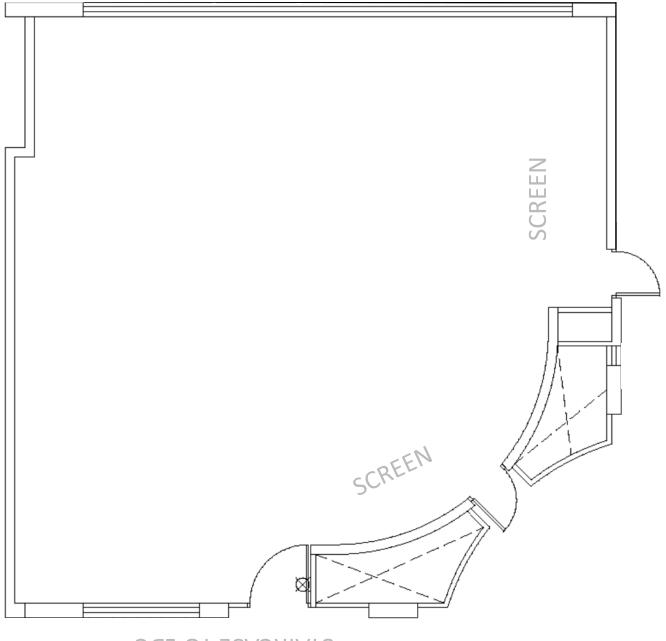

### **ROOM FLOOR PLAN** FLATROOM 302 (CREATIVE GARAGE)

Kindly complete this form, indicate your desired room layout and email it to Operations & Campus Services (*operations.sq@insead.edu*) for verification. Please note that room setup is accordance to the room capacity and a minimum of **five working days** is required to process your request.