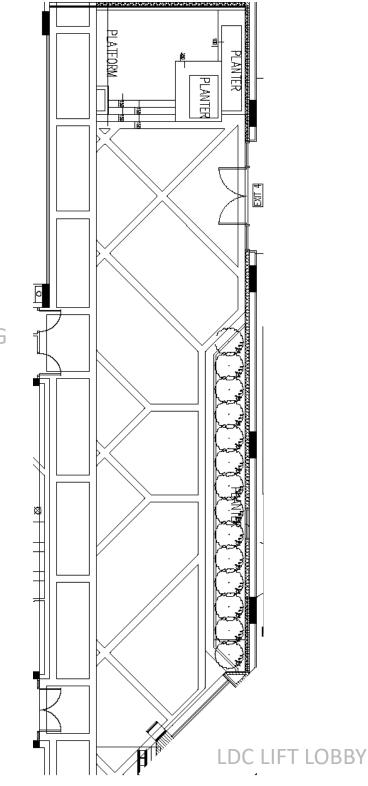

### COURTYARD FLOOR PLAN WATER LILY COURTYARD

Kindly complete this form, indicate your desired room layout and email it to Operations & Campus Services (<u>operations.sq@insead.edu</u>) for verification. Please note that room setup is accordance to the room capacity and a minimum of **five working days** is required to process your request.