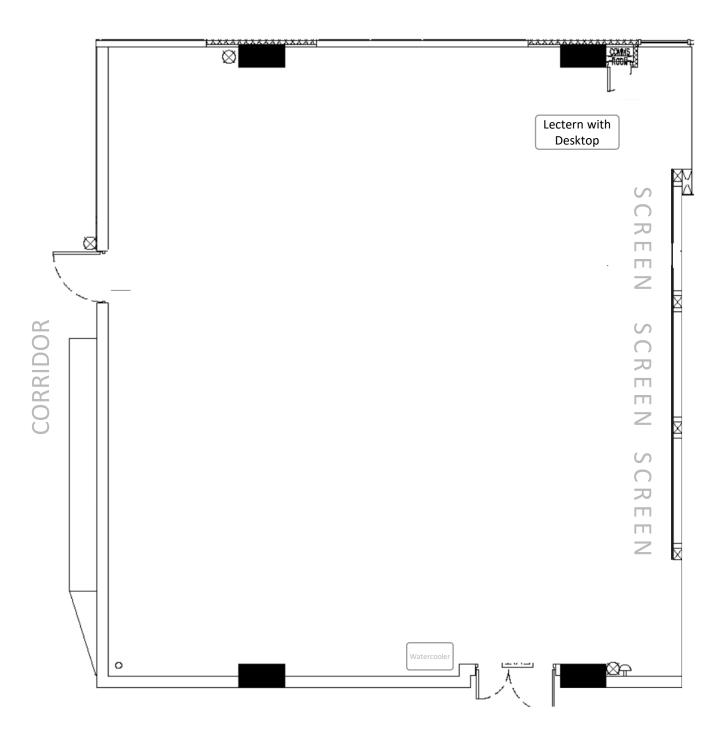

#### **Default Setup**

Classroom setup for 48 pax; 8 rectangular tables with 6 chairs each