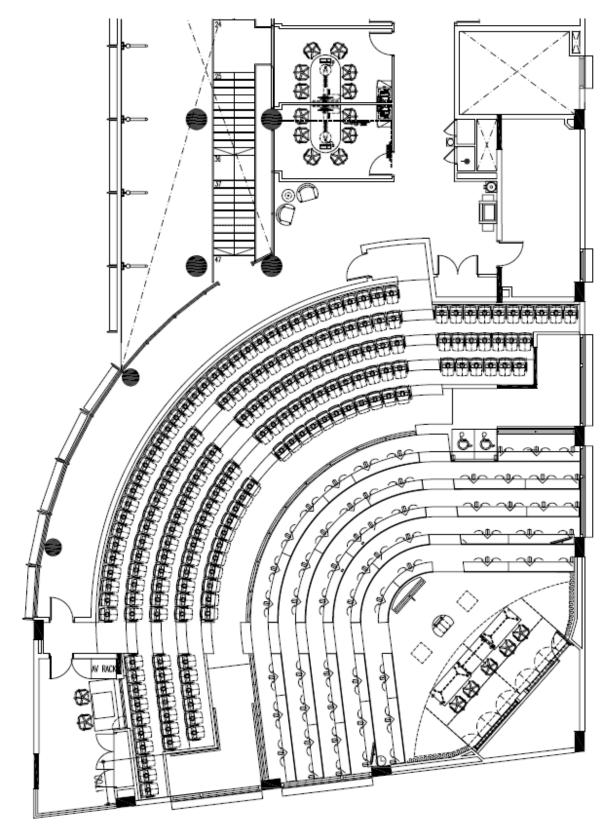

### ROOM SEATING PLAN AUDITORIUM LEVEL 2

Kindly complete this form, indicate your desired room layout and email it to Operations & Campus Services (*operations.sq@insead.edu*) for verification. Please note that room setup is accordance to the room capacity and a minimum of **five working days** is required to process your request.