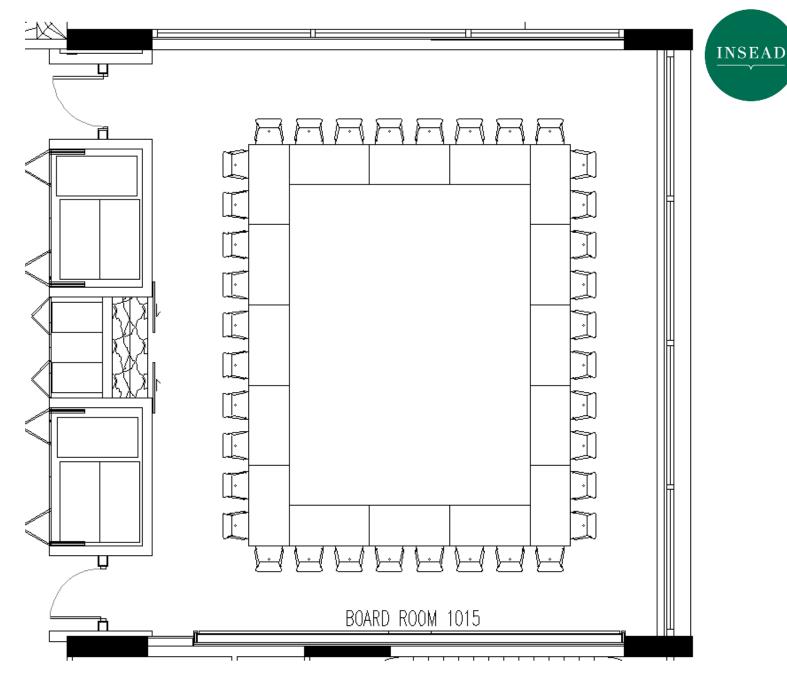

|  |
|         | 3074 Meeting Room                   | 6 seats  |  |  |
| Level 5 | 5079 Meeting Room                   | 8 seats  |  |  |
|         | 5057 Meeting Room                   | 10 seats |  |  |
|         | 5058 Meeting Room                   | 6 seats  |  |  |
|         | 5067 Conference Room                | 12 seats |  |  |

#### **AUDITORIUM**

Seating Capacity = 285 pax





Seating Capacity = 89 pax





Seating Capacity = 93 pax





Seating Capacity = 86 pax



Seating Capacity = 59 pax





Seating Capacity = 55 pax





Seating Capacity = 59 pax





Seating Capacity = 78 pax





Seating Capacity = 59 pax



Seating Capacity = 72 pax





Seating Capacity = 54 pax



Seating Capacity = 54 pax





## Flatroom 1015 Boardroom Setup (Default)

Seating Capacity = 36 pax



#### Flatroom 1015 Classroom Setup

Seating Capacity = 40 pax





## Flatroom 1015 Theatre Setup

Seating Capacity = 77 pax





#### Flatroom 1015 Cluster Setup

Seating Capacity = 45 pax





#### Flatroom 1015 U-Shape Setup

Seating Capacity = 30 pax



#### Flatroom 1017A U-Shaped Setup (Default)



Seating Capacity = 18 pax



#### Flatroom 1017B Boardroom Setup (Default)



Seating Capacity = 16 pax



#### Flatroom 1017A/B U-Shaped Setup (Default)

Seating Capacity = 26 pax





## Flatroom 1017A/B Theatre Setup

Seating Capacity = 64 pax





## Flatroom 1017A/B Cluster Setup

Seating Capacity = 40 pax





## Flatroom 1017A/B Boardroom Setup

Seating Capacity = 28 pax





## Flatroom 1017A/B Classroom Setup

Seating Capacity = 32 pax





#### Flatroom 359 Classroom Setup (Def