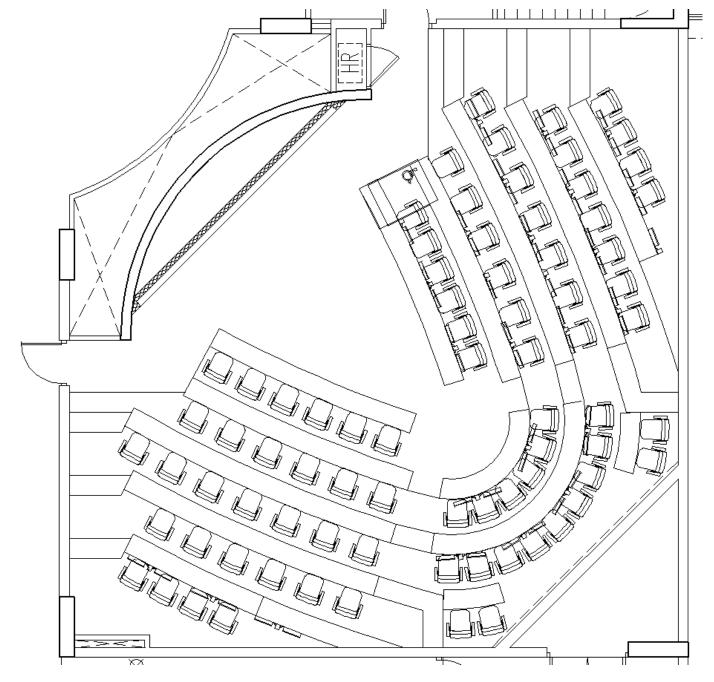

#### **AUDITORIUM**

Seating Capacity = 285 pax

Seating Capacity = 89 pax

Seating Capacity = 93 pax

Seating Capacity = 86 pax

Seating Capacity = 59 pax

Seating Capacity = 55 pax

Seating Capacity = 59 pax

Seating Capacity = 78 pax

Seating Capacity = 59 pax

Seating Capacity = 72 pax

Seating Capacity = 54 pax

Seating Capacity = 54 pax