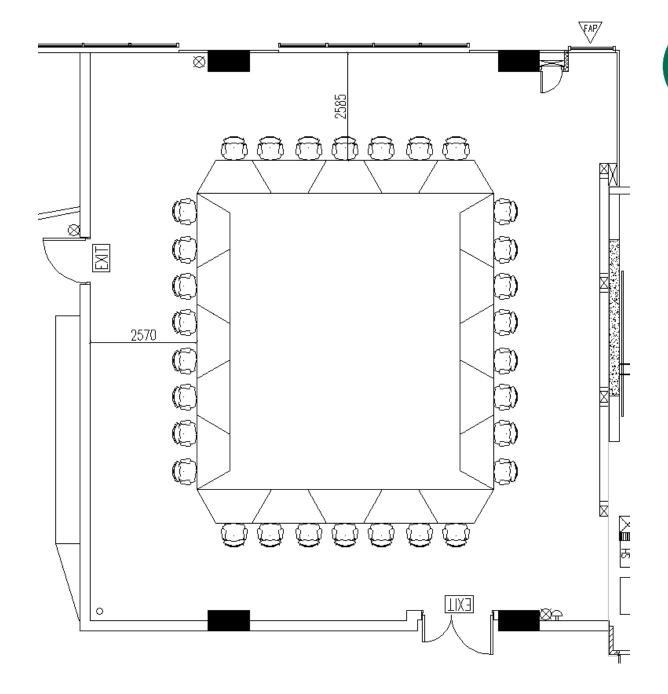

#### **AUDITORIUM**

Seating Capacity = 285 pax

Seating Capacity = 89 pax

Seating Capacity = 93 pax

Seating Capacity = 86 pax

Seating Capacity = 59 pax

Seating Capacity = 55 pax

Seating Capacity = 59 pax