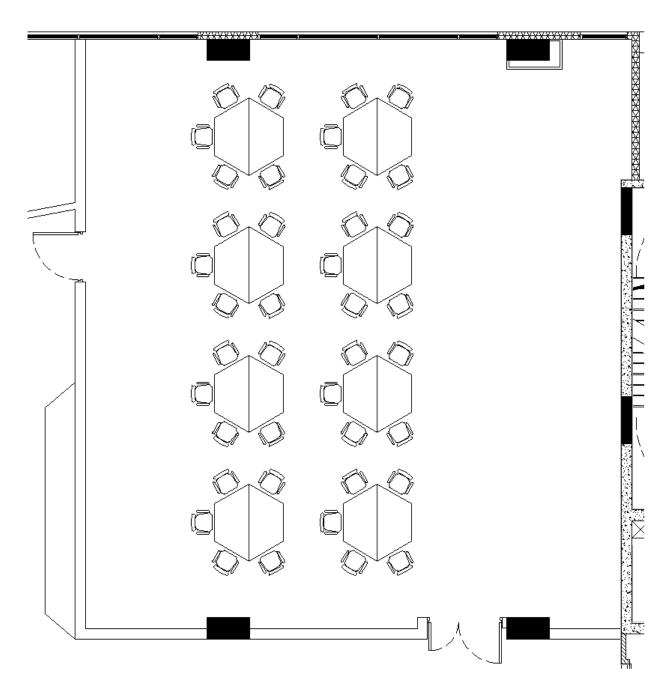

Flatroom 359 Cluster Setup

Seating Capacity = 70 pax

| LEGEND     |            |
|------------|------------|
| $\bigcirc$ | Low Chair  |
| 8          | High Chair |
|            | Low Table  |
|            | High Table |



#### Flatroom 359 U-Shaped Setup

Seating Capacity = 52 pax

| LEGEND     |            |
|------------|------------|
| $\bigcirc$ | Low Chair  |
| *          | High Chair |
|            | Low Table  |
|            | High Table |



## Creative Garage 302 Classroom Setup

Seating Capacity = 48 pax





Gilbert Sauvage Teaching Suite 301A

Classroom Setup (Default)

Seating Capacity = 18 pax







Gilbert Sauvage Teaching Suite 301B

Classroom Setup (Default)

Seating Capacity = 18 pax







### Flatroom 2018 & 4078 Cluster Setup (Default)

Seating Capacity = 40 pax





# Flatroom 2018 & 4078 Classroom Setup

Seating Capacity = 24 pax





### Flatroom 2018 & 4078 Theatre Setup

Seating Capacity = 40 pax





# Flatroom 2018 & 4078 Boardroom Setup

Seating Capacity = 30 pax



INSEAD

# Flatroom 2018 & 4078 U-Shape Setup

Seating Capacity = 25 pax



# Main Building – Open & Close BOR Type 1, 2 & 3





TYPE 2



TYPE 3

Open BOR

Open BOR

# LDC Building – Close BOR Type 4 & 5



Type 4



Type 5



Close BOR

# grind&brew

Original Capacity = 43 pax





#### IN THE HUB

Original Capacity = 108 pax





#### Mezzanine

# INSEAD

#### Original Capacity = 88 pax



# Research and Learning Hub

Seating Capacity = 110 pax





INSEAD

Quiet & Relaxation Room

Seating Capacity = 13 pax



# Waterlily Courtyard

Original Capacity = 30 pax





### Residen