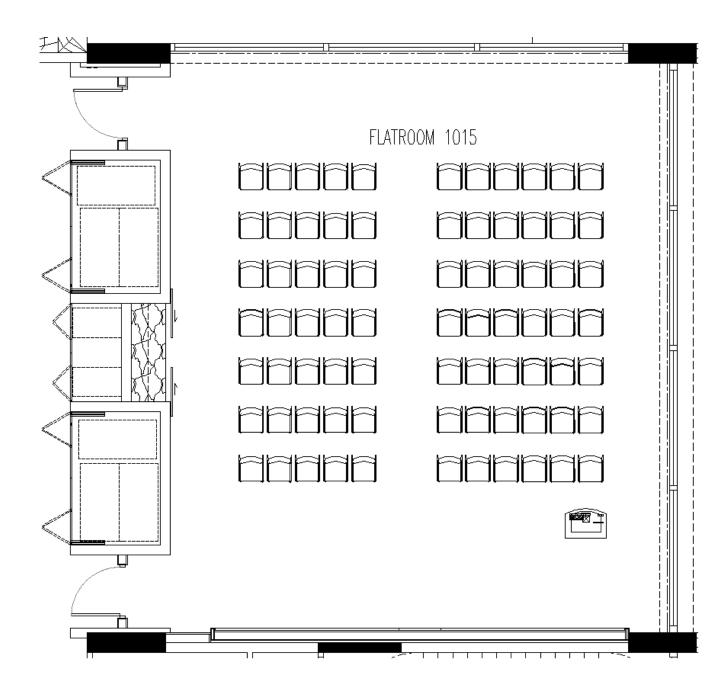

s  |  |  |
|         | 5057 Meeting Room                   | 10 seats |  |  |
|         | 5058 Meeting Room                   | 6 seats  |  |  |
|         | 5067 Conference Room                | 12 seats |  |  |

#### **AUDITORIUM**

Seating Capacity = 285 pax





Seating Capacity = 89 pax





Seating Capacity = 93 pax





Seating Capacity = 86 pax



Seating Capacity = 59 pax





Seating Capacity = 55 pax





Seating Capacity = 59 pax





Seating Capacity = 78 pax





Seating Capacity = 59 pax



Seating Capacity = 72 pax





Seating Capacity = 54 pax



Seating Capacity = 54 pax





## Flatroom 1015 Boardroom Setup (Default)

Seating Capacity = 36 pax



#### Flatroom 1015 Classroom Setup

Seating Capacity = 40 pax





## Flatroom 1015 Theatre Setup

Seating Capacity = 77 pax





#### Flatroom 1015 Cluster Setup

Seating Capacity = 45 pax





#### Flatroom 1015 U-Shape Setup

Seating Capacity = 30 pax



#### Flatroom 1017A U-Shaped Setup (Default)



Seating Capacity = 18 pax



#### Flatroom 1017B Boardroom Setup (Default)



Seating Capacity = 16 pax



#### Flatroom 1017A/B U-Shaped Setup (Default)

Seating Capacity = 26 pax





## Flatroom 1017A/B Theatre Setup

Seating Capacity = 64 pax





## Flatroom 1017A/B Cluster Setup

Seating Capacity = 40 pax





## Flatroom 1017A/B Boardroom Setup

Seating Capacity = 28 pax





## Flatroom 1017A/B Classroom Setup

Seating Capacity = 32 pax





#### Flatroom 359 Classroom Setup (Default)

Seating Capacity = 70 pax

| LEGEND     |            |
|------------|------------|
| $\bigcirc$ | Low Chair  |
|