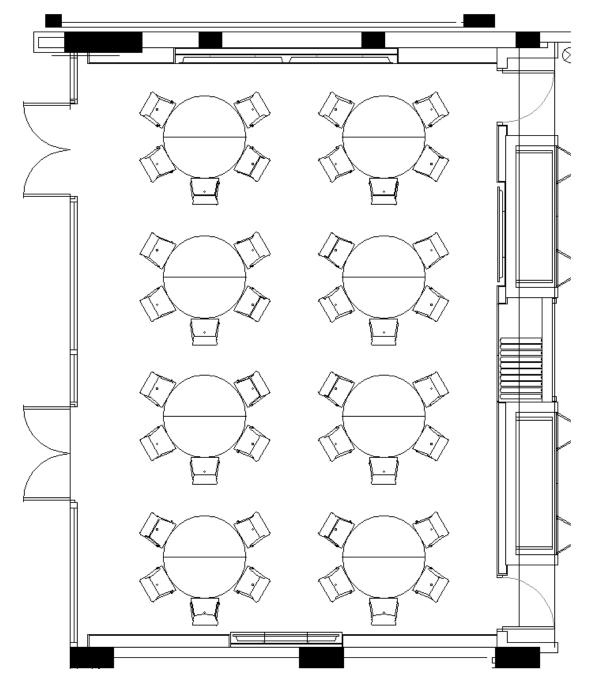

ity = 59 pax



Seating Capacity = 72 pax





Seating Capacity = 54 pax



Seating Capacity = 54 pax





## Flatroom 1015 Boardroom Setup (Default)

Seating Capacity = 36 pax



#### Flatroom 1015 Classroom Setup

Seating Capacity = 40 pax





## Flatroom 1015 Theatre Setup

Seating Capacity = 77 pax





#### Flatroom 1015 Cluster Setup

Seating Capacity = 45 pax





#### Flatroom 1015 U-Shape Setup

Seating Capacity = 30 pax



#### Flatroom 1017A U-Shaped Setup (Default)



Seating Capacity = 18 pax



#### Flatroom 1017B Boardroom Setup (Default)



Seating Capacity = 16 pax



#### Flatroom 1017A/B U-Shaped Setup (Default)

Seating Capacity = 26 pax





## Flatroom 1017A/B Theatre Setup

Seating Capacity = 64 pax





## Flatroom 1017A/B Cluster Setup

Seating Capacity = 40 pax





## Flatroom 1017A/B Boardroom Setup

Seating Capacity = 28 pax





## Flatroom 1017A/B Classroom Setup

Seating Capacity = 32 pax





#### Flatroom 359 Classroom Setup (Default)

Seating Capacity = 70 pax

| LEGEND     |            |
|------------|------------|
| $\bigcirc$ | Low Chair  |
|            | High Chair |
|            | Low Table  |
|            | High Table |





## Flatroom 359 Theatre Setup

Seating Capacity = 70 pax

| LEGEND     |            |
|------------|------------|
| $\bigcirc$ | Low Chair  |
| ***        | High Chair |
|            | Low Table  |
|            | High Table |



#### Flatroom 359 Cluster Setup

Seating Capacity = 70 pax

| LEGEND     |            |
|------------|------------|
| $\bigcirc$ | Low Chair  |
| 8          | High Chair |
|            |