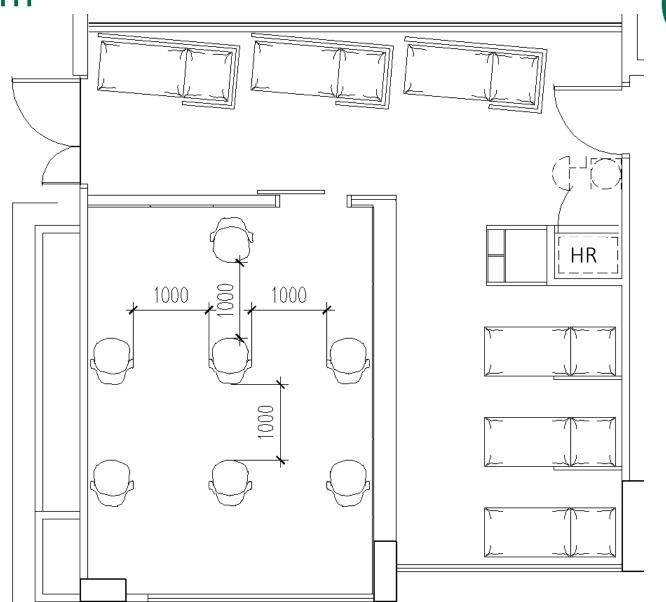

# Research and Learning Hub

Seating Capacity = 110 pax

INSEAD

Quiet & Relaxation Room

Seating Capacity = 13 pax

#### Please take note of the following information:

- 1) Movable seats are arranged with 1 meter spacing in Quiet & Relaxation Room.
- 2) All Flatroom & Amphi include 1 Flipchart, 1 Kidney Table with extension plug and 1 set of whiteboard markers with 1 whiteboard duster (per whiteboard) as default setup. No request required on ServiceNow for these items.
- 3) No consumption of food and no alcohol beverages are allowed in teaching spaces.
- 4) Special request for setup or exceeding current capacity requires prior approval. Please reach out to <a href="mailto:Richard.Li@insead.edu">Richard.Li@insead.edu</a> or <a href="mailto:Operations.Sg@insead.edu">Operations.Sg@insead.edu</a>.
- 5) These setup are subject to change without notice, from time to time at our sole discretion. You may refer to the latest version on **ONE INSEAD**.