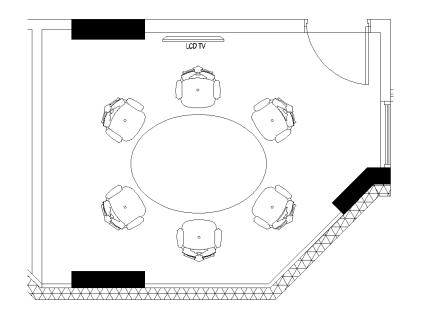

High Table |



## Creative Garage 302 Classroom Setup

Seating Capacity = 48 pax





Gilbert Sauvage Teaching Suite 301A

Classroom Setup (Default)

Seating Capacity = 18 pax







Gilbert Sauvage Teaching Suite 301B

Classroom Setup (Default)

Seating Capacity = 18 pax







### Flatroom 2018 & 4078 Cluster Setup (Default)

Seating Capacity = 40 pax





# Flatroom 2018 & 4078 Classroom Setup

Seating Capacity = 24 pax





### Flatroom 2018 & 4078 Theatre Setup

Seating Capacity = 40 pax





# Flatroom 2018 & 4078 Boardroom Setup

Seating Capacity = 30 pax



INSEAD

# Flatroom 2018 & 4078 U-Shape Setup

Seating Capacity = 25 pax



# Main Building – Open & Close BOR Type 1, 2 & 3





TYPE 2



TYPE 3

Open BOR

Open BOR

# LDC Building – Close BOR Type 4 & 5



Type 4



Type 5



Close BOR

# grind&brew

Original Capacity = 43 pax





#### IN THE HUB

Original Capacity = 108 pax





#### Mezzanine

# INSEAD

#### Original Capacity = 88 pax



# Research and Learning Hub

Seating Capacity = 110 pax





INSEAD

Quiet & Relaxation Room

Seating Capacity = 13 pax



# Waterlily Courtyard

Original Capacity = 30 pax





### Residences Courtyard



**Open Area** 

Capacity = 12 pax



Covered Area
Capacity = 26 pax



### LDC Courtyard



**Smoking Seating Area** 

Capacity = 4 pax

**Umbrella & Bench Seating Area** 

Capacity = 12 pax



### Summary



#### Please take note of the following information:

- 1) Movable seats are arranged with 1 meter spacing in Quiet & Relaxation Room.
- 2) All Flatroom & Amphi include 1 Flipchart, 1 Kidney Table with extension plug