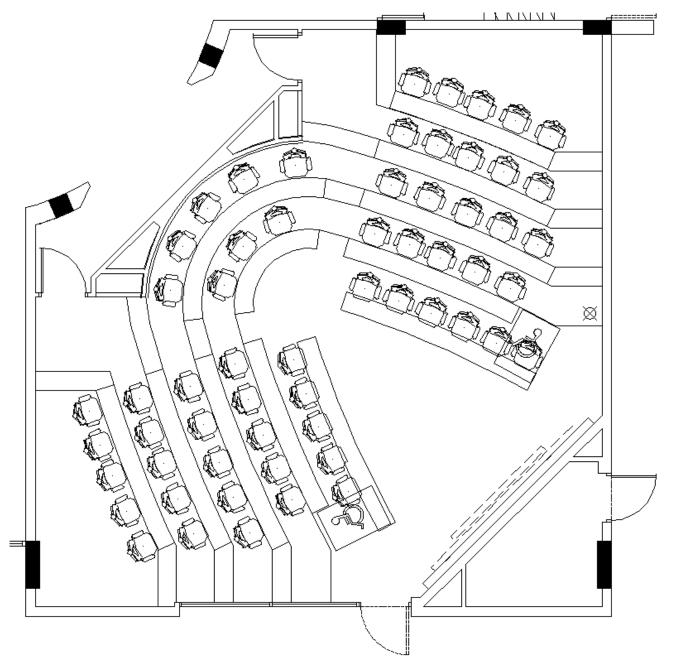

#### **AUDITORIUM**

Seating Capacity = 285 pax

Seating Capacity = 89 pax

Seating Capacity = 93 pax

Seating Capacity = 86 pax

Seating Capacity = 59 pax

Seating Capacity = 55 pax

Seating Capacity = 59 pax

Seating Capacity = 78 pax

Seating Capacity = 59 pax

Seating Capacity = 72 pax

Seating Capacity = 54 pax

Seating Capacity = 54 pax