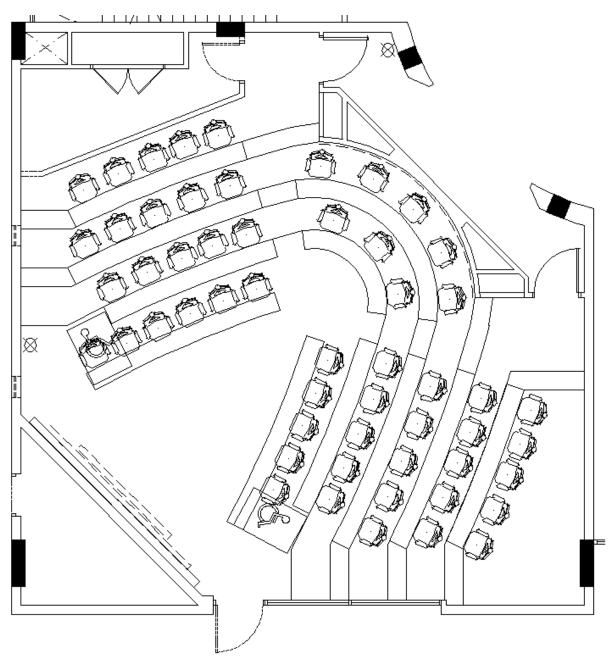

Seating Capacity = 78 pax

Seating Capacity = 59 pax

Seating Capacity = 72 pax

Seating Capacity = 54 pax

Seating Capacity = 54 pax