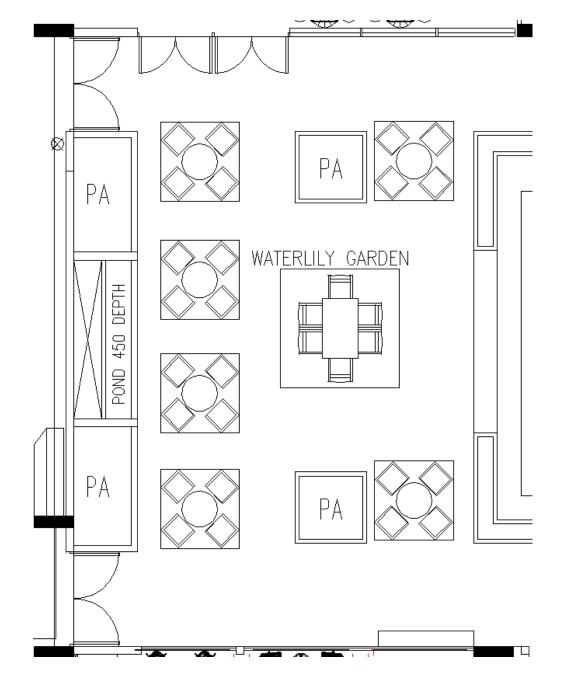

city = 40 pax





# Flatroom 2018 & 4078 Classroom Setup

Seating Capacity = 24 pax





### Flatroom 2018 & 4078 Theatre Setup

Seating Capacity = 40 pax





# Flatroom 2018 & 4078 Boardroom Setup

Seating Capacity = 30 pax



INSEAD

# Flatroom 2018 & 4078 U-Shape Setup

Seating Capacity = 25 pax



# Main Building – Open & Close BOR Type 1, 2 & 3





TYPE 2



TYPE 3

Open BOR

Open BOR

# LDC Building – Close BOR Type 4 & 5



Type 4



Type 5



Close BOR

# grind&brew

Original Capacity = 43 pax





#### IN THE HUB

Original Capacity = 108 pax





#### Mezzanine

# INSEAD

#### Original Capacity = 88 pax



# Research and Learning Hub

Seating Capacity = 110 pax





INSEAD

Quiet & Relaxation Room

Seating Capacity = 13 pax



# Waterlily Courtyard

Original Capacity = 30 pax





### Residences Courtyard



**Open Area** 

Capacity = 12 pax



Covered Area
Capacity = 26 pax



### LDC Courtyard



**Smoking Seating Area** 

Capacity = 4 pax

**Umbrella & Bench Seating Area** 

Capacity = 12 pax



### Summary



#### Please take note of the following information:

- 1) Movable seats are arranged with 1 meter spacing in Quiet & Relaxation Room.
- 2) All Flatroom & Amphi include 1 Flipchart, 1 Kidney Table with extension plug and 1 set of whiteboard markers with 1 whiteboard duster (per whiteboard) as default setup. No request required on ServiceNow for these items.
- 3) No consumption of food and no alcohol beverages are allowed in teaching spaces.
- 4) Special request for setup or exceeding current capacity requires prior approval. Please reach out to <a href="