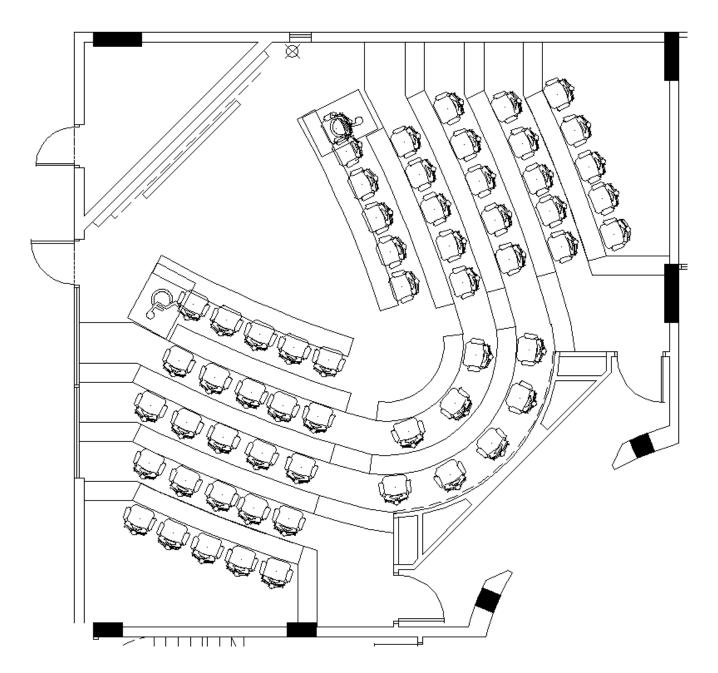

#### **AUDITORIUM**

Seating Capacity = 285 pax

Seating Capacity = 89 pax

Seating Capacity = 93 pax

Seating Capacity = 86 pax

Seating Capacity = 59 pax

Seating Capacity = 55 pax

Seating Capacity = 59 pax