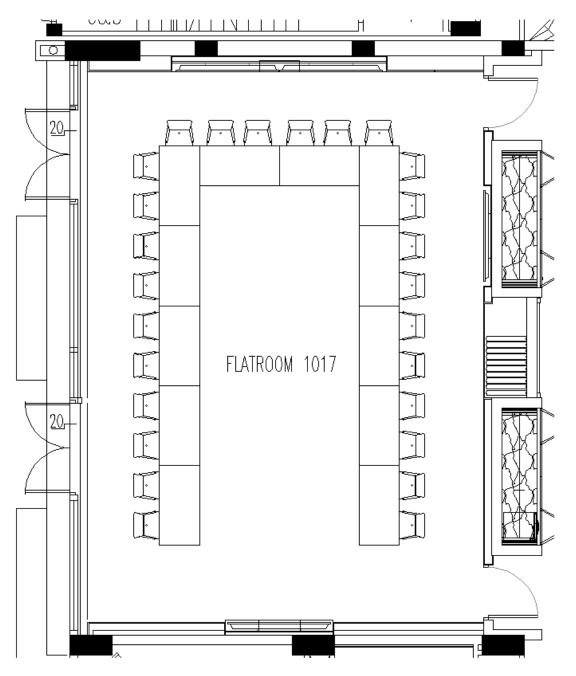

ng Capacity = 59 pax





Seating Capacity = 55 pax





Seating Capacity = 59 pax





Seating Capacity = 78 pax





Seating Capacity = 59 pax



Seating Capacity = 72 pax





Seating Capacity = 54 pax



Seating Capacity = 54 pax





## Flatroom 1015 Boardroom Setup (Default)

Seating Capacity = 36 pax



#### Flatroom 1015 Classroom Setup

Seating Capacity = 40 pax





## Flatroom 1015 Theatre Setup

Seating Capacity = 77 pax





#### Flatroom 1015 Cluster Setup

Seating Capacity = 45 pax





#### Flatroom 1015 U-Shape Setup

Seating Capacity = 30 pax



#### Flatroom 1017A U-Shaped Setup (Default)



Seating Capacity = 18 pax



#### Flatroom 1017B Boardroom Setup (Default)



Seating Capacity = 16 pax



#### Flatroom 1017A/B U-Shaped Setup (Default)

Seating Capacity = 26 pax





## Flatroom 1017A/B Theatre Setup

Seating Capacity = 64 pax





## Flatroom 1017A/B Cluster Setup

Seating Capacity = 40 pax





## Flatroom 1017A/B Boardroom Setup

Seating Capacity = 28 pax





## Flatroom 1017A/B Classroom Setup

Seating Capacity = 32 pax





#### Flatroom 359 Classroom Setup (Default)

Seating Capacity = 70 pax

| LEGEND     |            |
|------------|------------|
| $\bigcirc$ | Low Chair  |
|            | High Chair |
|            | Low Table  |
|            | High Table |





## Flatroom 359 Theatre Setup

Seating Capacity = 70 pax

| LEGEND     |            |
|------------|------------|
| $\bigcirc$ | Low Chair  |
| ***        | High Chair |
|            | Low Table  |
|            | High Table |



#### Flatroom 359 Cluster Setup

Seating Capacity = 70