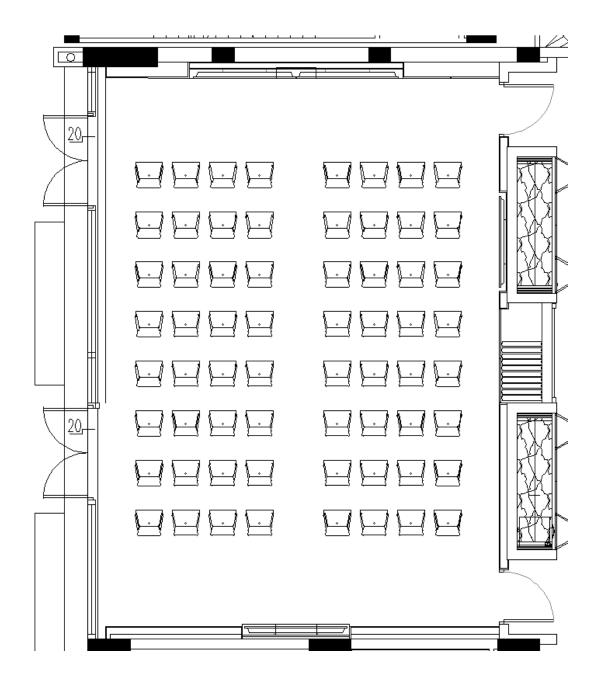

apacity = 59 pax





Seating Capacity = 78 pax





Seating Capacity = 59 pax



Seating Capacity = 72 pax





Seating Capacity = 54 pax



Seating Capacity = 54 pax





## Flatroom 1015 Boardroom Setup (Default)

Seating Capacity = 36 pax



#### Flatroom 1015 Classroom Setup

Seating Capacity = 40 pax





## Flatroom 1015 Theatre Setup

Seating Capacity = 77 pax





#### Flatroom 1015 Cluster Setup

Seating Capacity = 45 pax





#### Flatroom 1015 U-Shape Setup

Seating Capacity = 30 pax



#### Flatroom 1017A U-Shaped Setup (Default)



Seating Capacity = 18 pax



#### Flatroom 1017B Boardroom Setup (Default)



Seating Capacity = 16 pax



#### Flatroom 1017A/B U-Shaped Setup (Default)

Seating Capacity = 26 pax





## Flatroom 1017A/B Theatre Setup

Seating Capacity = 64 pax





## Flatroom 1017A/B Cluster Setup

Seating Capacity = 40 pax





## Flatroom 1017A/B Boardroom Setup

Seating Capacity = 28 pax





## Flatroom 1017A/B Classroom Setup

Seating Capacity = 32 pax





#### Flatroom 359 Classroom Setup (Default)

Seating Capacity = 70 pax

| LEGEND     |            |
|------------|------------|
| $\bigcirc$ | Low Chair  |
|            | High Chair |
|            | Low Table  |
|            | High Table |





## Flatroom 359 Theatre Setup

Seating Capacity = 70 pax

| LEGEND     |            |
|------------|------------|
| $\bigcirc$ | Low Chair  |
| ***        | High Chair |
|            | Low Table  |
|            | High Table |



#### Flatroom 359 Cluster Setup

Seating Capacity = 70 pax

| LEGEND     |            |
|------------|------------|
| $\