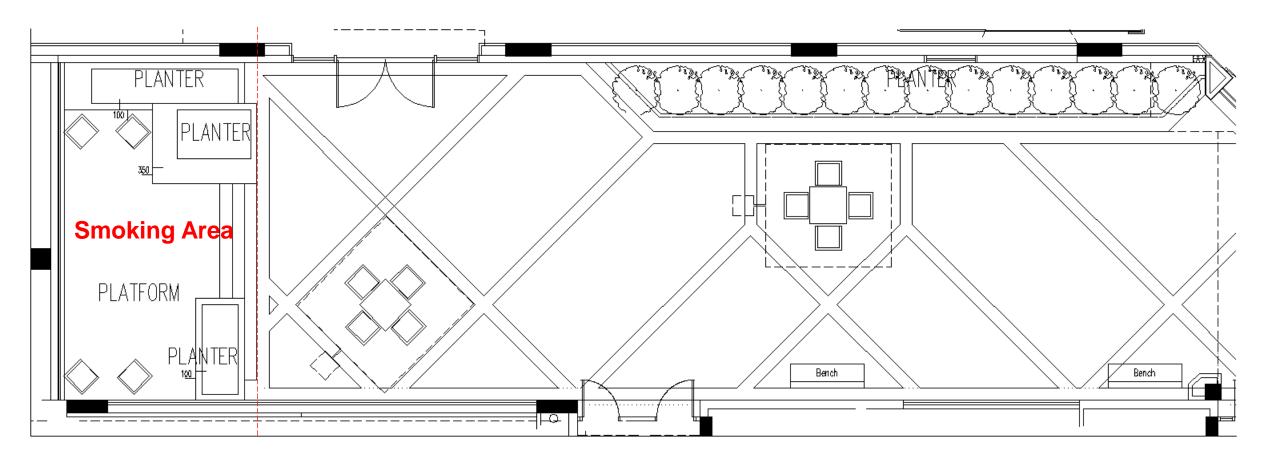

### LDC Courtyard

**Smoking Seating Area** 

Capacity = 4 pax

**Umbrella & Bench Seating Area** 

Capacity = 12 pax