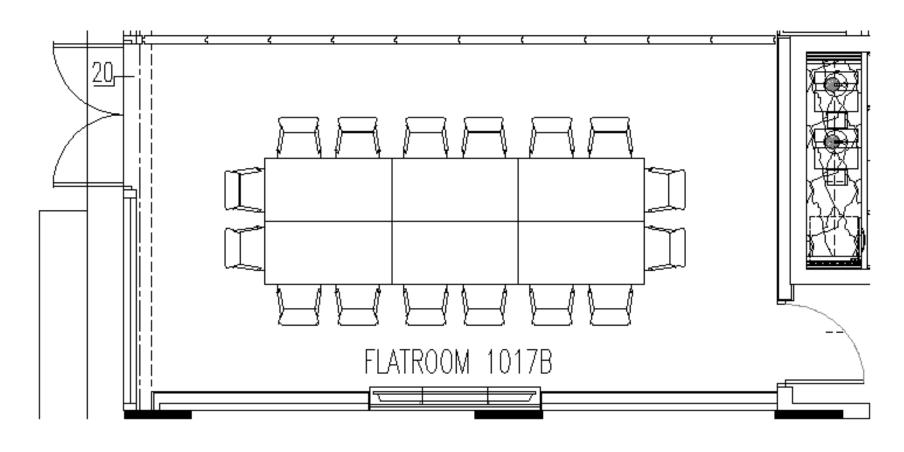

89 pax





Seating Capacity = 93 pax





Seating Capacity = 86 pax



Seating Capacity = 59 pax





Seating Capacity = 55 pax





Seating Capacity = 59 pax





Seating Capacity = 78 pax





Seating Capacity = 59 pax



Seating Capacity = 72 pax





Seating Capacity = 54 pax



Seating Capacity = 54 pax





## Flatroom 1015 Boardroom Setup (Default)

Seating Capacity = 36 pax



#### Flatroom 1015 Classroom Setup

Seating Capacity = 40 pax





## Flatroom 1015 Theatre Setup

Seating Capacity = 77 pax





#### Flatroom 1015 Cluster Setup

Seating Capacity = 45 pax





#### Flatroom 1015 U-Shape Setup

Seating Capacity = 30 pax



#### Flatroom 1017A U-Shaped Setup (Default)



Seating Capacity = 18 pax



#### Flatroom 1017B Boardroom Setup (Default)



Seating Capacity = 16 pax



#### Flatroom 1017A/B U-Shaped Setup (Default)

Seating Capacity = 26 pax





## Flatroom 1017A/B Theatre Setup

Seating Capacity = 64 pax





## Flatroom 1017A/B Cluster Setup

Seating Capacity = 40 pax





## Flatroom 1017A/B Boardroom Setup

Seating Capacity = 28 pax





## Flatroom 1017A/B Classroom Setup

Seating Capacity = 32 pax





#### Flatroom 359 Classroom Setup (Default)

Seating Capacity = 70 pax

| LEGEND     |            |
|------------|------------|
| $\bigcirc$ | Low Chair  |
|            | High Chair |
|            | Low Table  |
|            | High Table |





## Flatroom 359 Theatre Setup

Seating Capacity = 70 pax

| LEGEND     |            |
|------------|------------|
| $\bigcirc$ | Low Chair  |
| ***        | High Chair |
|            | Low Table  |
|