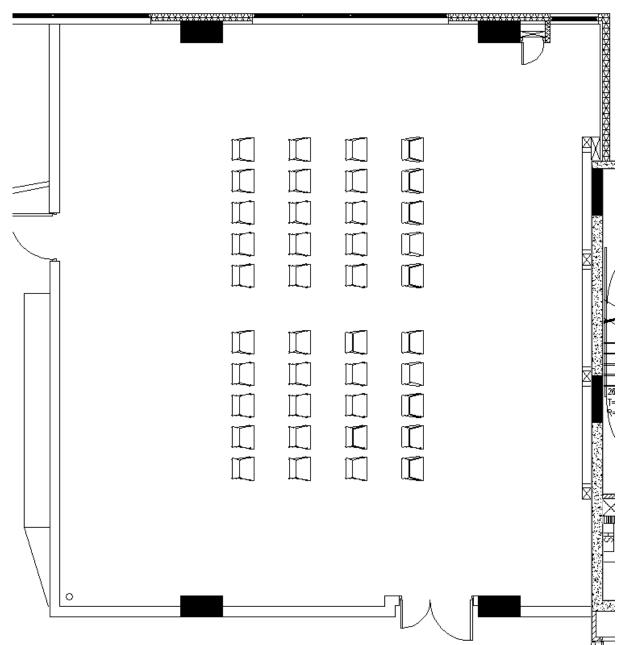

| High Chair |
|            | Low Table  |
|            | High Table |



#### Flatroom 359 U-Shaped Setup

Seating Capacity = 52 pax

| LEGEND     |            |
|------------|------------|
| $\bigcirc$ | Low Chair  |
| *          | High Chair |
|            | Low Table  |
|            | High Table |



## Creative Garage 302 Classroom Setup

Seating Capacity = 48 pax





Gilbert Sauvage Teaching Suite 301A

Classroom Setup (Default)

Seating Capacity = 18 pax







Gilbert Sauvage Teaching Suite 301B

Classroom Setup (Default)

Seating Capacity = 18 pax







### Flatroom 2018 & 4078 Cluster Setup (Default)

Seating Capacity = 40 pax





# Flatroom 2018 & 4078 Classroom Setup

Seating Capacity = 24 pax





### Flatroom 2018 & 4078 Theatre Setup

Seating Capacity = 40 pax





# Flatroom 2018 & 4078 Boardroom Setup

Seating Capacity = 30 pax



INSEAD

# Flatroom 2018 & 4078 U-Shape Setup

Seating Capacity = 25 pax



# Main Building – Open & Close BOR Type 1, 2 & 3





TYPE 2



TYPE 3

Open BOR

Open BOR

# LDC Building – Close BOR Type 4 & 5



Type 4



Type 5



Close BOR

# grind&brew

Original Capacity = 43 pax





#### IN THE HUB

Original Capacity = 108 pax





#### Mezzanine

# INSEAD

#### Original Capacity = 88 pax



# Research and Learning Hub

Seating Capacity = 110 pax





INSEAD

Quiet & Relaxation Room

Seating Capacity = 13 pax



# Waterlily Courtyard

Original Capacity = 30 pax





### Residences Courtyard



**Open Area** 

Capacity = 12 pax



Covered Area
Capacity = 26 pax



### LDC Courtyard



**Smoking Seating Area** 

Capaci