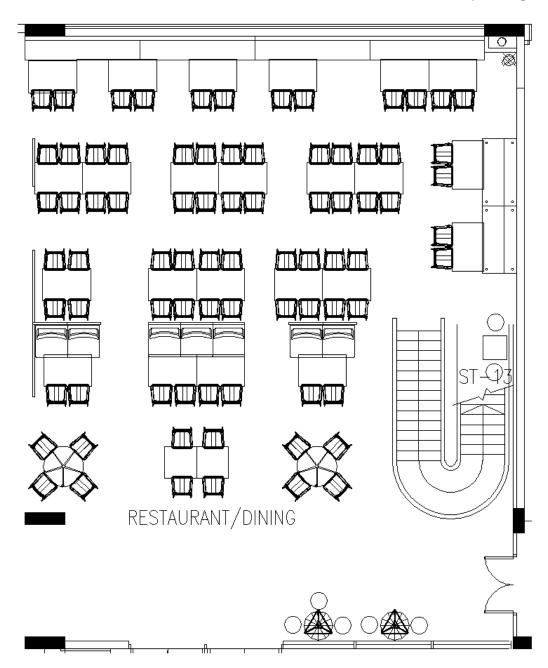

eaching Suite 301A

Classroom Setup (Default)

Seating Capacity = 18 pax







Gilbert Sauvage Teaching Suite 301B

Classroom Setup (Default)

Seating Capacity = 18 pax







### Flatroom 2018 & 4078 Cluster Setup (Default)

Seating Capacity = 40 pax





# Flatroom 2018 & 4078 Classroom Setup

Seating Capacity = 24 pax





### Flatroom 2018 & 4078 Theatre Setup

Seating Capacity = 40 pax





# Flatroom 2018 & 4078 Boardroom Setup

Seating Capacity = 30 pax



INSEAD

# Flatroom 2018 & 4078 U-Shape Setup

Seating Capacity = 25 pax



# Main Building – Open & Close BOR Type 1, 2 & 3





TYPE 2



TYPE 3

Open BOR

Open BOR

# LDC Building – Close BOR Type 4 & 5



Type 4



Type 5



Close BOR

# grind&brew

Original Capacity = 43 pax





#### IN THE HUB

Original Capacity = 108 pax





#### Mezzanine

# INSEAD

#### Original Capacity = 88 pax



# Research and Learning Hub

Seating Capacity = 110 pax





INSEAD

Quiet & Relaxation Room

Seating Capacity = 13 pax



# Waterlily Courtyard

Original Capacity = 30 pax





### Residences Courtyard



**Open Area** 

Capacity = 12 pax



Covered Area
Capacity = 26 pax



### LDC Courtyard



**Smoking Seating Area** 

Capacity = 4 pax

**Umbrella & Bench Seating Area** 

Capacity = 12 pax



### Summary



#### Please take note of the following information:

- 1) Movable seats are arranged with 1 meter spacing in Quiet & Relaxation Room.
- 2) All Flatroom & Amphi include 1 Flipchart, 1 Kidney Table with extension plug and 1 set of whiteboard markers with 1 whiteboard duster (per whiteboard) as default setup. No request r