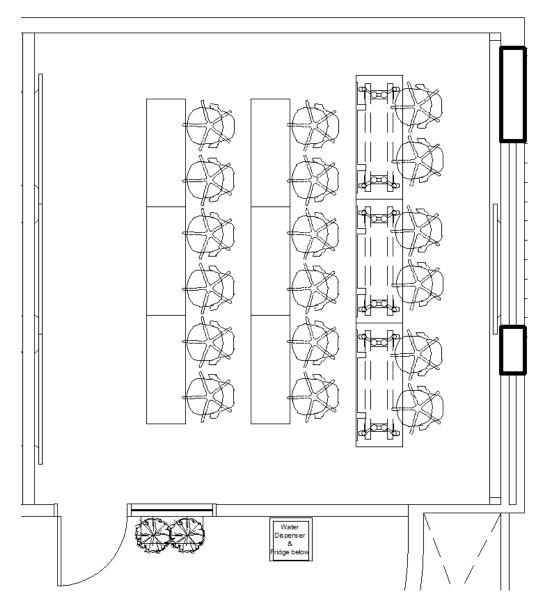

| LEGEND     |            |
|------------|------------|
| $\bigcirc$ | Low Chair  |
| ***        | High Chair |
|            | Low Table  |
|            | High Table |



#### Flatroom 359 Cluster Setup

Seating Capacity = 70 pax

| LEGEND     |            |
|------------|------------|
| $\bigcirc$ | Low Chair  |
| 8          | High Chair |
|            | Low Table  |
|            | High Table |



#### Flatroom 359 U-Shaped Setup

Seating Capacity = 52 pax

| LEGEND     |            |
|------------|------------|
| $\bigcirc$ | Low Chair  |
| *          | High Chair |
|            | Low Table  |
|            | High Table |



## Creative Garage 302 Classroom Setup

Seating Capacity = 48 pax





Gilbert Sauvage Teaching Suite 301A

Classroom Setup (Default)

Seating Capacity = 18 pax







Gilbert Sauvage Teaching Suite 301B

Classroom Setup (Default)

Seating Capacity = 18 pax







### Flatroom 2018 & 4078 Cluster Setup (Default)

Seating Capacity = 40 pax





# Flatroom 2018 & 4078 Classroom Setup

Seating Capacity = 24 pax





### Flatroom 2018 & 4078 Theatre Setup

Seating Capacity = 40 pax





# Flatroom 2018 & 4078 Boardroom Setup

Seating Capacity = 30 pax



INSEAD

# Flatroom 2018 & 4078 U-Shape Setup

Seating Capacity = 25 pax



# Main Building – Open & Close BOR Type 1, 2 & 3





TYPE 2



TYPE 3

Open BOR

Open BOR

# LDC Building – Close BOR Type 4 & 5



Type 4



Type 5



Close BOR

# grind&brew

Original Capacity = 43 pax





#### IN THE HUB

Original Capacity = 108 pax





#### Mezzanine

# INSEAD

#### Original Capacity = 88 pax



# Research