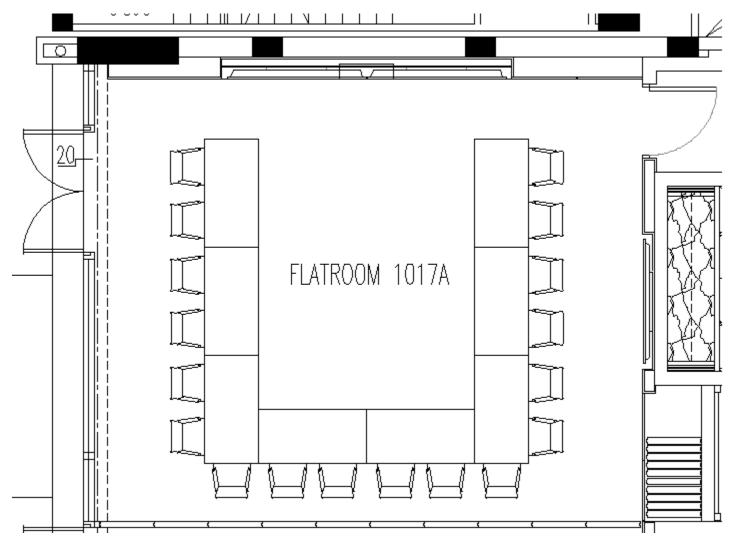

|  |

#### **AUDITORIUM**

Seating Capacity = 285 pax





Seating Capacity = 89 pax





Seating Capacity = 93 pax





Seating Capacity = 86 pax



Seating Capacity = 59 pax





Seating Capacity = 55 pax





Seating Capacity = 59 pax





Seating Capacity = 78 pax





Seating Capacity = 59 pax



Seating Capacity = 72 pax





Seating Capacity = 54 pax



Seating Capacity = 54 pax





## Flatroom 1015 Boardroom Setup (Default)

Seating Capacity = 36 pax



#### Flatroom 1015 Classroom Setup

Seating Capacity = 40 pax





## Flatroom 1015 Theatre Setup

Seating Capacity = 77 pax





#### Flatroom 1015 Cluster Setup

Seating Capacity = 45 pax





#### Flatroom 1015 U-Shape Setup

Seating Capacity = 30 pax



#### Flatroom 1017A U-Shaped Setup (Default)



Seating Capacity = 18 pax



#### Flatroom 1017B Boardroom Setup (Default)



Seating Capacity = 16 pax



#### Flatroom 1017A/B U-Shaped Setup (Default)

Seating Capacity = 26 pax





## Flatroom 1017A/B Theatre Setup

Seating Capacity = 64 pax





## Flatroom 1017A/B Cluster Setup

Seating Capacity = 40 pax





## Flatroom 1017A/B Boardroom Setup

Seating Capacity = 28 pax





## Flatroom 1017A/B Classroom Setup

Seating Capacity = 32 pax





#### Flatroom 359 Classroom Setup (Default)

Seating Capacity = 70 pax

| LEGEND     |            |
|------------|------------|
| $\bigcirc$ | Low Chair  |
|            | High Chair |
|            | Low Table  |
|            | High Table |





## Flatroom 359 Theatre Setup

Seating Capacity = 70 pax

| LEGEND     |            |
|------------|------------|
| $\bigcirc$ |