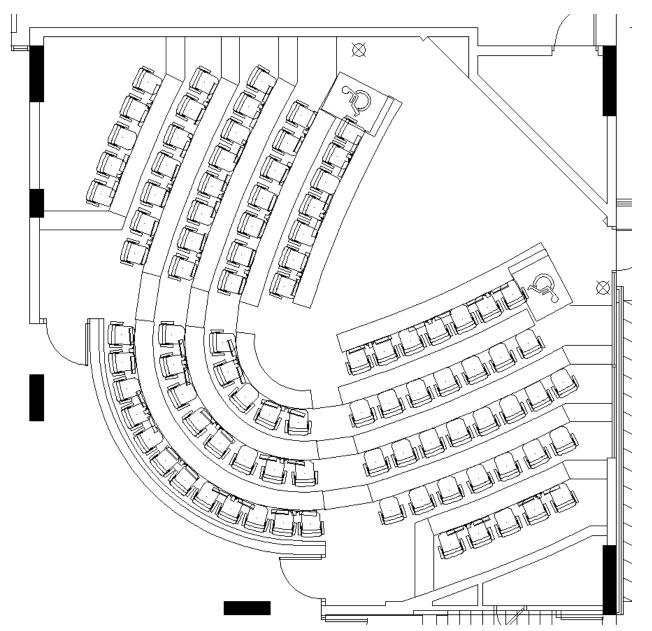

Seating Capacity = 78 pax

Seating Capacity = 59 pax

Seating Capacity = 72 pax

Seating Capacity = 54 pax

Seating Capacity = 54 pax