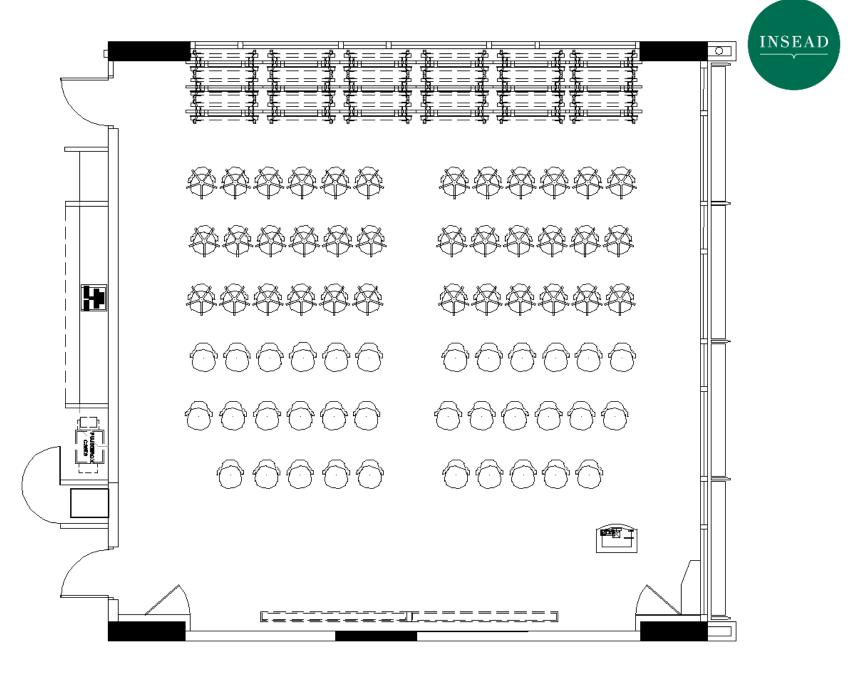

#### Flatroom 359 Classroom Setup (Default)

Seating Capacity = 70 pax

| LEGEND     |            |
|------------|------------|
| $\bigcirc$ | Low Chair  |
|            | High Chair |
|            | Low Table  |
|            | High Table |