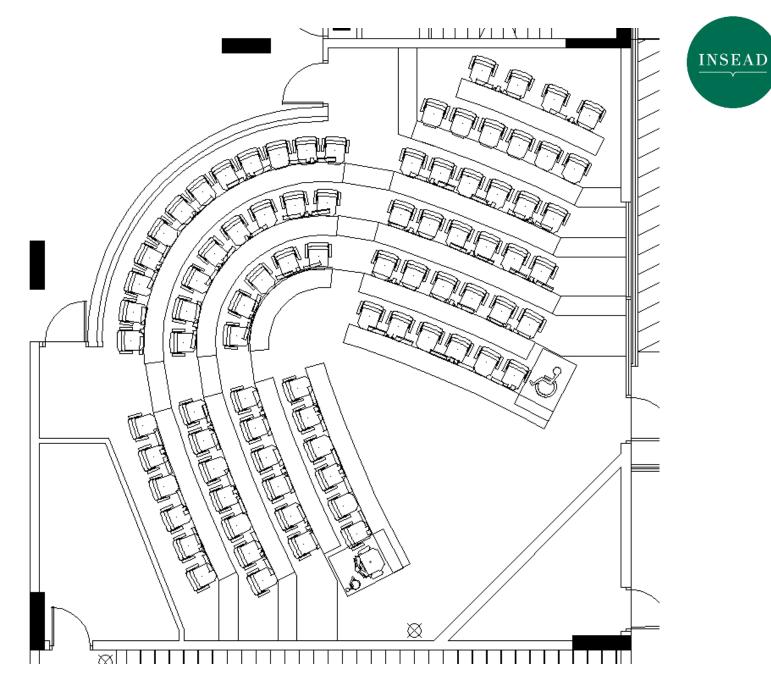

Seating Capacity = 78 pax

Seating Capacity = 59 pax

Seating Capacity = 72 pax

Seating Capacity = 54 pax

Seating Capacity = 54 pax