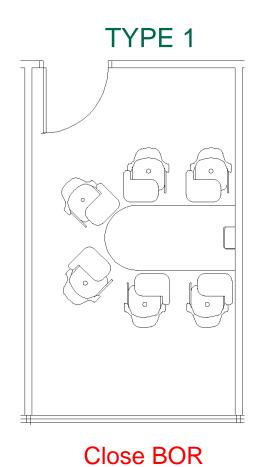

# Main Building – Open & Close BOR Type 1, 2 & 3

TYPE 2

TYPE 3

Open BOR

Open BOR