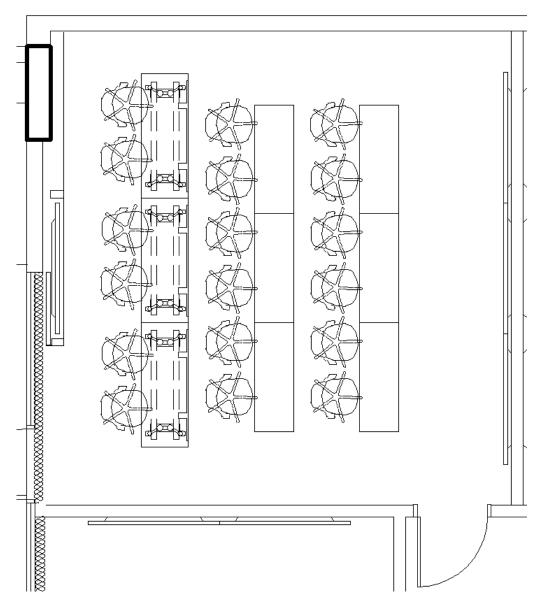

| High Chair |
|            | Low Table  |
|            | High Table |



#### Flatroom 359 Cluster Setup

Seating Capacity = 70 pax

| LEGEND     |            |
|------------|------------|
| $\bigcirc$ | Low Chair  |
| 8          | High Chair |
|            | Low Table  |
|            | High Table |



#### Flatroom 359 U-Shaped Setup

Seating Capacity = 52 pax

| LEGEND     |            |
|------------|------------|
| $\bigcirc$ | Low Chair  |
| *          | High Chair |
|            | Low Table  |
|            | High Table |



## Creative Garage 302 Classroom Setup

Seating Capacity = 48 pax





Gilbert Sauvage Teaching Suite 301A

Classroom Setup (Default)

Seating Capacity = 18 pax







Gilbert Sauvage Teaching Suite 301B

Classroom Setup (Default)

Seating Capacity = 18 pax







### Flatroom 2018 & 4078 Cluster Setup (Default)

Seating Capacity = 40 pax





# Flatroom 2018 & 4078 Classroom Setup

Seating Capacity = 24 pax





### Flatroom 2018 & 4078 Theatre Setup

Seating Capacity = 40 pax





# Flatroom 2018 & 4078 Boardroom Setup

Seating Capacity = 30 pax



INSEAD

# Flatroom 2018 & 4078 U-Shape Setup

Seating Capacity = 25 pax



# Main Building – Open & Close BOR Type 1, 2 & 3





TYPE 2



TYPE 3

Open BOR

Open BOR

# LDC Building – Close BOR Type 4 & 5



Type 4



Type 5



Close BOR

# grind&brew

Original Capacity = 43 pax





#### IN THE HUB

Original Capacity = 108 pax





#### Mezzanine

# INSEAD

#### Original Capacity = 88 pax



# Research and Learning Hub

Seating Capacity = 110 pax





INSEAD

Quiet & Relaxation Room

Seating Capaci