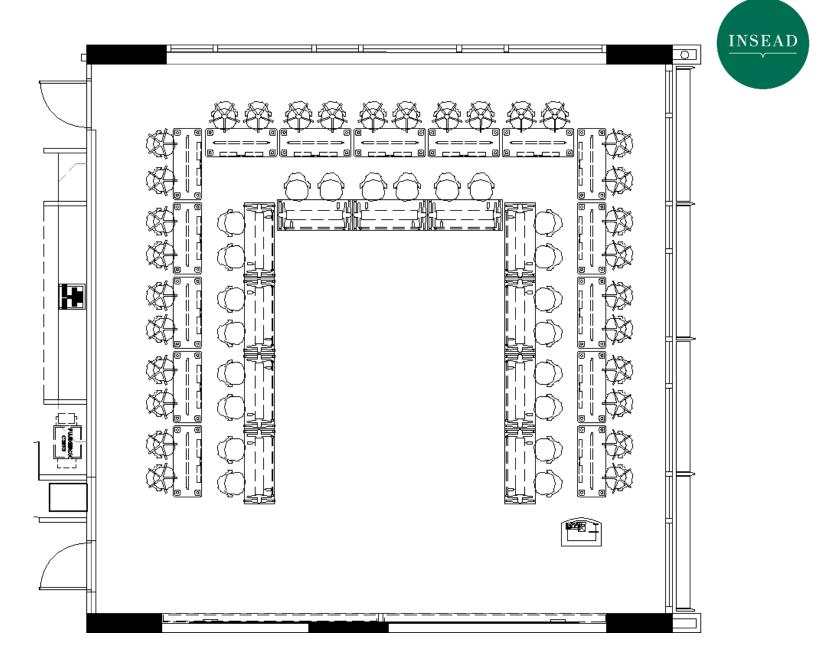

#### Flatroom 359 U-Shaped Setup

Seating Capacity = 52 pax

| LEGEND     |            |
|------------|------------|
| $\bigcirc$ | Low Chair  |
| *          | High Chair |
|            | Low Table  |
|            | High Table |