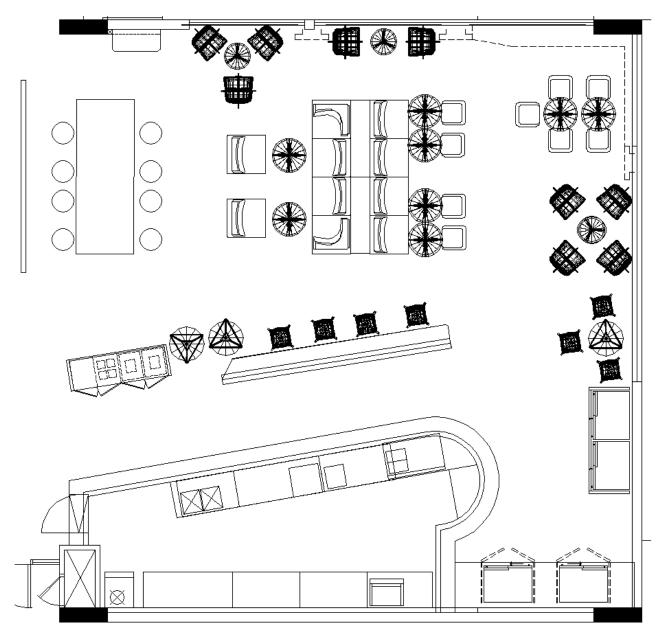

Seating Capacity = 48 pax





Gilbert Sauvage Teaching Suite 301A

Classroom Setup (Default)

Seating Capacity = 18 pax







Gilbert Sauvage Teaching Suite 301B

Classroom Setup (Default)

Seating Capacity = 18 pax







### Flatroom 2018 & 4078 Cluster Setup (Default)

Seating Capacity = 40 pax





# Flatroom 2018 & 4078 Classroom Setup

Seating Capacity = 24 pax





### Flatroom 2018 & 4078 Theatre Setup

Seating Capacity = 40 pax





# Flatroom 2018 & 4078 Boardroom Setup

Seating Capacity = 30 pax



INSEAD

# Flatroom 2018 & 4078 U-Shape Setup

Seating Capacity = 25 pax



# Main Building – Open & Close BOR Type 1, 2 & 3





TYPE 2



TYPE 3

Open BOR

Open BOR

# LDC Building – Close BOR Type 4 & 5



Type 4



Type 5



Close BOR

# grind&brew

Original Capacity = 43 pax





#### IN THE HUB

Original Capacity = 108 pax





#### Mezzanine

# INSEAD

#### Original Capacity = 88 pax



# Research and Learning Hub

Seating Capacity = 110 pax





INSEAD

Quiet & Relaxation Room

Seating Capacity = 13 pax



# Waterlily Courtyard

Original Capacity = 30 pax





### Residences Courtyard



**Open Area** 

Capacity = 12 pax



Covered Area
Capacity = 26 pax



### LDC Courtyard



**Smoking Seating Area** 

Capacity = 4 pax

**Umbrella & Bench Seating Area** 

Capacity = 12 pax



### Summary



#### Please take note of the following information:

- 1) Movable seats are arranged with 1 meter spacing in Quiet & Relaxation Room.
- 2) All Flatroom & Amphi include 1 Flipchart, 1 Kidney Table with extension plug and 1 set of whiteboard markers with 1 whiteboard dust