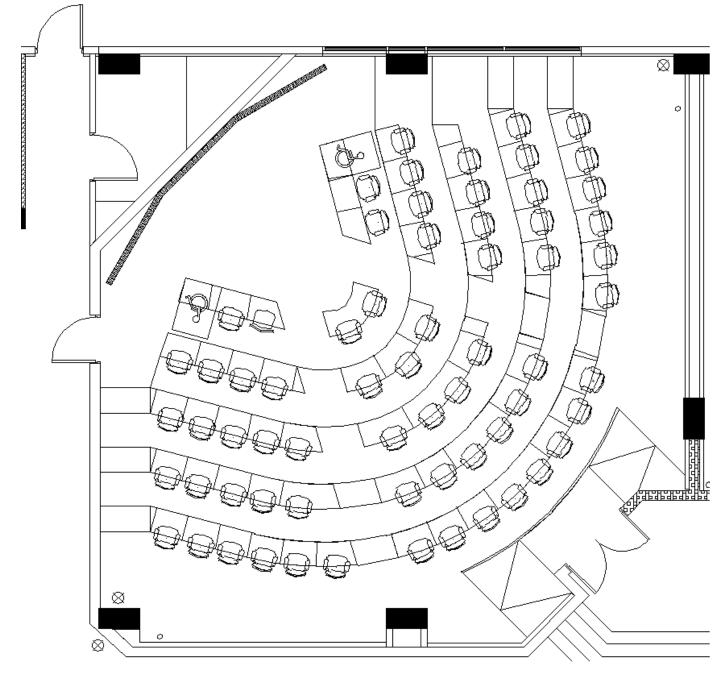

#### **AUDITORIUM**

Seating Capacity = 285 pax

Seating Capacity = 89 pax

Seating Capacity = 93 pax

Seating Capacity = 86 pax

Seating Capacity = 59 pax

Seating Capacity = 55 pax

Seating Capacity = 59 pax

Seating Capacity = 78 pax

Seating Capacity = 59 pax

Seating Capacity = 72 pax

Seating Capacity = 54 pax

Seating Capacity = 54 pax