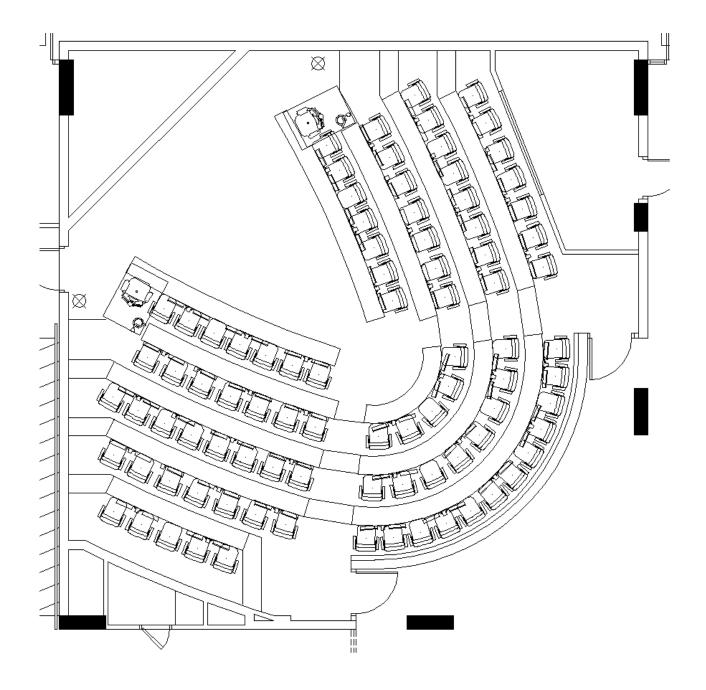

Seating Capacity = 78 pax

Seating Capacity = 59 pax

Seating Capacity = 72 pax

Seating Capacity = 54 pax

Seating Capacity = 54 pax