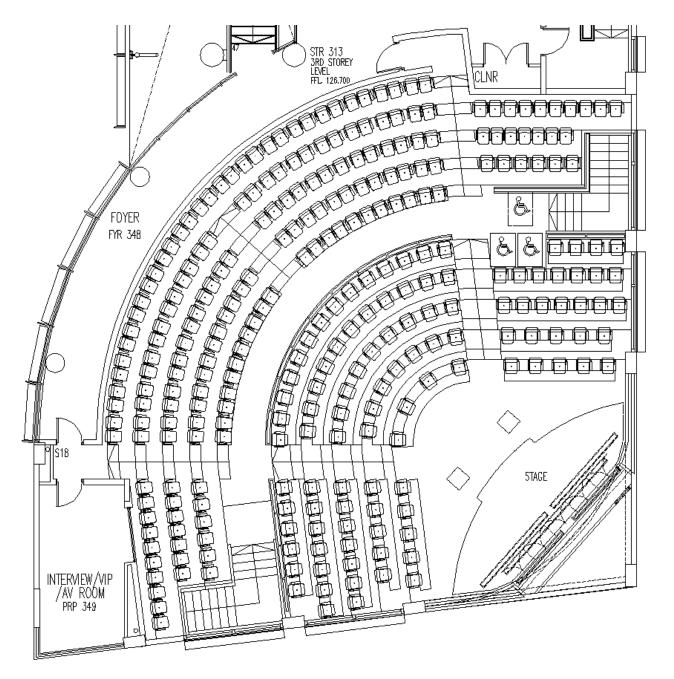

#### **AUDITORIUM**

Seating Capacity = 285 pax

Seating Capacity = 89 pax

Seating Capacity = 93 pax

Seating Capacity = 86 pax

Seating Capacity = 59 pax

Seating Capacity = 55 pax

Seating Capacity = 59 pax