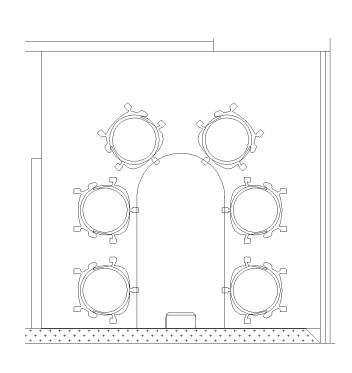

rc$ | Low Chair  |
| *          | High Chair |
|            | Low Table  |
|            | High Table |



## Creative Garage 302 Classroom Setup

Seating Capacity = 48 pax





Gilbert Sauvage Teaching Suite 301A

Classroom Setup (Default)

Seating Capacity = 18 pax







Gilbert Sauvage Teaching Suite 301B

Classroom Setup (Default)

Seating Capacity = 18 pax







### Flatroom 2018 & 4078 Cluster Setup (Default)

Seating Capacity = 40 pax





# Flatroom 2018 & 4078 Classroom Setup

Seating Capacity = 24 pax





### Flatroom 2018 & 4078 Theatre Setup

Seating Capacity = 40 pax





# Flatroom 2018 & 4078 Boardroom Setup

Seating Capacity = 30 pax



INSEAD

# Flatroom 2018 & 4078 U-Shape Setup

Seating Capacity = 25 pax



# Main Building – Open & Close BOR Type 1, 2 & 3





TYPE 2



TYPE 3

Open BOR

Open BOR

# LDC Building – Close BOR Type 4 & 5



Type 4



Type 5



Close BOR

# grind&brew

Original Capacity = 43 pax





#### IN THE HUB

Original Capacity = 108 pax





#### Mezzanine

# INSEAD

#### Original Capacity = 88 pax



# Research and Learning Hub

Seating Capacity = 110 pax





INSEAD

Quiet & Relaxation Room

Seating Capacity = 13 pax



# Waterlily Courtyard

Original Capacity = 30 pax





### Residences Courtyard



**Open Area** 

Capacity = 12 pax



Covered Area
Capacity = 26 pax



### LDC Courtyard



**Smoking Seating Area** 

Capacity = 4 pax

**Umbrella & Bench Seating Area** 

Capacity = 12 pax



### Summary



#### Please take note of the following information:

- 1) Movable seats are arranged with 1 meter spacing in Quiet & Relaxatio