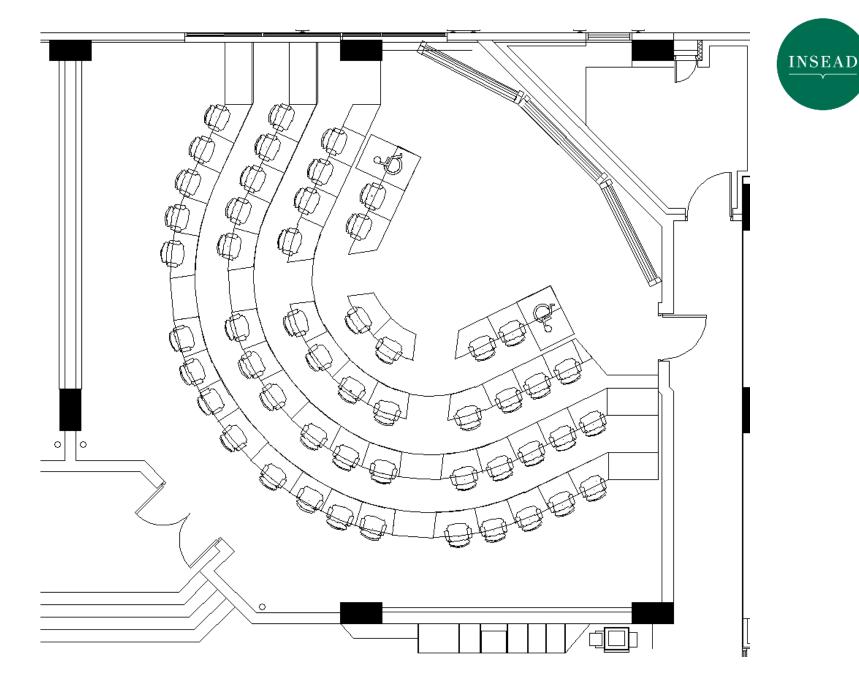

Seating Capacity = 78 pax

Seating Capacity = 59 pax

Seating Capacity = 72 pax

Seating Capacity = 54 pax

Seating Capacity = 54 pax