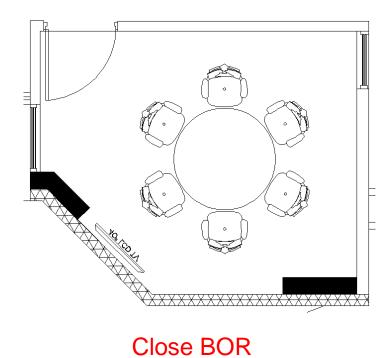

# Main Building – Open & Close BOR Type 1, 2 & 3

TYPE 2

TYPE 3

Open BOR

Open BOR

# LDC Building – Close BOR Type 4 & 5

Type 4

Type 5

Close BOR