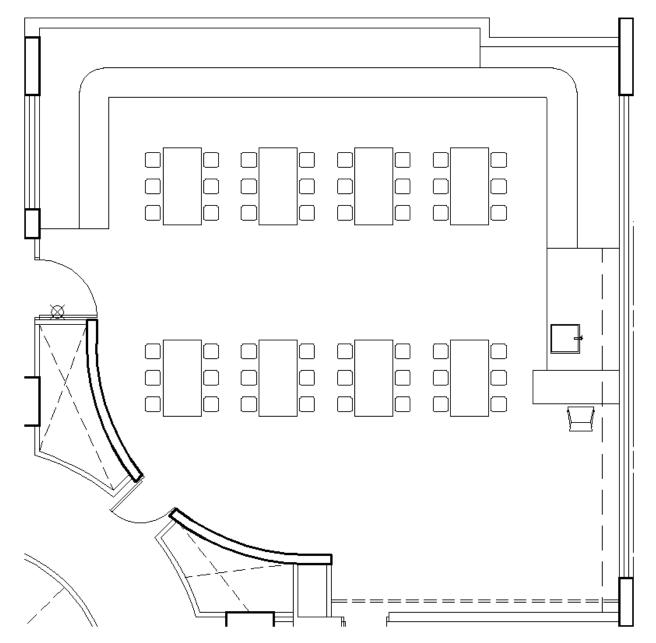

#### Flatroom 359 Classroom Setup (Default)

Seating Capacity = 70 pax

| LEGEND     |            |
|------------|------------|
| $\bigcirc$ | Low Chair  |
|            | High Chair |
|            | Low Table  |
|            | High Table |