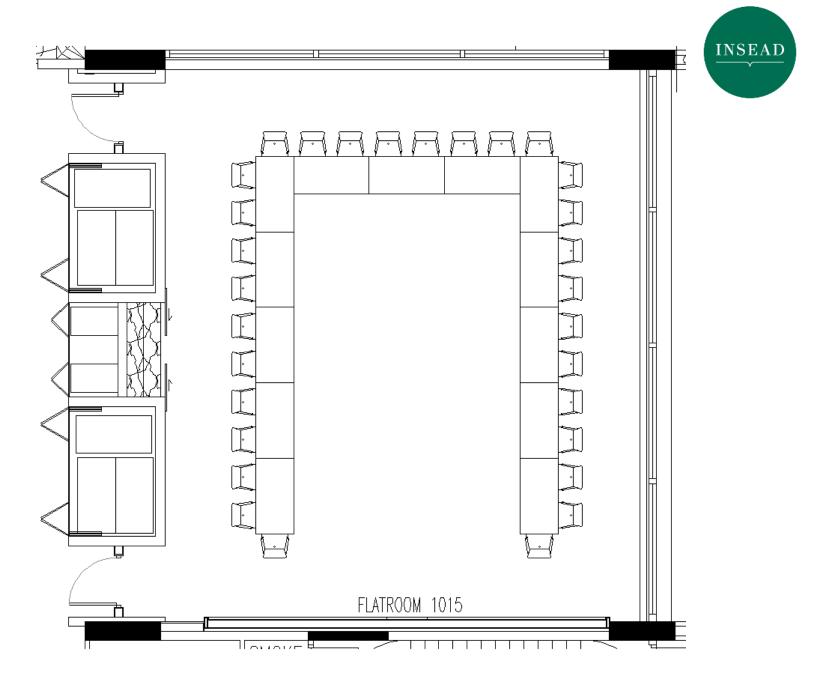

seats  |  |  |
|         | 5067 Conference Room                | 12 seats |  |  |

#### **AUDITORIUM**

Seating Capacity = 285 pax





Seating Capacity = 89 pax





Seating Capacity = 93 pax





Seating Capacity = 86 pax



Seating Capacity = 59 pax





Seating Capacity = 55 pax





Seating Capacity = 59 pax





Seating Capacity = 78 pax





Seating Capacity = 59 pax



Seating Capacity = 72 pax





Seating Capacity = 54 pax



Seating Capacity = 54 pax





## Flatroom 1015 Boardroom Setup (Default)

Seating Capacity = 36 pax



#### Flatroom 1015 Classroom Setup

Seating Capacity = 40 pax





## Flatroom 1015 Theatre Setup

Seating Capacity = 77 pax





#### Flatroom 1015 Cluster Setup

Seating Capacity = 45 pax





#### Flatroom 1015 U-Shape Setup

Seating Capacity = 30 pax



#### Flatroom 1017A U-Shaped Setup (Default)



Seating Capacity = 18 pax



#### Flatroom 1017B Boardroom Setup (Default)



Seating Capacity = 16 pax



#### Flatroom 1017A/B U-Shaped Setup (Default)

Seating Capacity = 26 pax





## Flatroom 1017A/B Theatre Setup

Seating Capacity = 64 pax





## Flatroom 1017A/B Cluster Setup

Seating Capacity = 40 pax





## Flatroom 1017A/B Boardroom Setup

Seating Capacity = 28 pax





## Flatroom 1017A/B Classroom Setup

Seating Capacity = 32 pax





#### Flatroom 359 Classroom Setup (Default)

Seating Capacity = 70 pax

| LEGEND     |            |
|------------|------------|
| $\bigcirc$ | Low Chair  |
|            | High Chair |
|            | Low Table  |
|            | High Table |





## Flatroom 359 Theatre Setup

Seating Capacity = 7