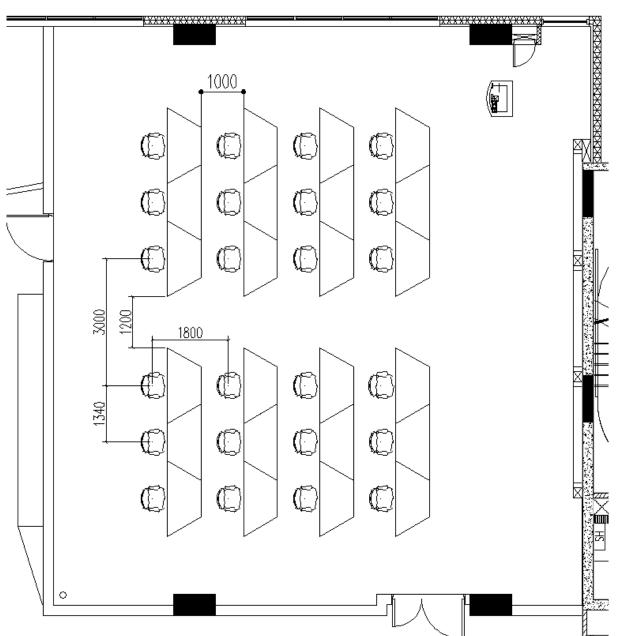

|
|------------|------------|
| $\bigcirc$ | Low Chair  |
| 8          | High Chair |
|            | Low Table  |
|            | High Table |



#### Flatroom 359 U-Shaped Setup

Seating Capacity = 52 pax

| LEGEND     |            |
|------------|------------|
| $\bigcirc$ | Low Chair  |
| *          | High Chair |
|            | Low Table  |
|            | High Table |



## Creative Garage 302 Classroom Setup

Seating Capacity = 48 pax





Gilbert Sauvage Teaching Suite 301A

Classroom Setup (Default)

Seating Capacity = 18 pax







Gilbert Sauvage Teaching Suite 301B

Classroom Setup (Default)

Seating Capacity = 18 pax







### Flatroom 2018 & 4078 Cluster Setup (Default)

Seating Capacity = 40 pax





# Flatroom 2018 & 4078 Classroom Setup

Seating Capacity = 24 pax





### Flatroom 2018 & 4078 Theatre Setup

Seating Capacity = 40 pax





# Flatroom 2018 & 4078 Boardroom Setup

Seating Capacity = 30 pax



INSEAD

# Flatroom 2018 & 4078 U-Shape Setup

Seating Capacity = 25 pax



# Main Building – Open & Close BOR Type 1, 2 & 3





TYPE 2



TYPE 3

Open BOR

Open BOR

# LDC Building – Close BOR Type 4 & 5



Type 4



Type 5



Close BOR

# grind&brew

Original Capacity = 43 pax





#### IN THE HUB

Original Capacity = 108 pax





#### Mezzanine

# INSEAD

#### Original Capacity = 88 pax



# Research and Learning Hub

Seating Capacity = 110 pax





INSEAD

Quiet & Relaxation Room

Seating Capacity = 13 pax



# Waterlily Courtyard

Original Capacity = 30 pax





### Residences Courtyard



**Open Area** 

Capacity = 12 pax



Covered Area
Capa