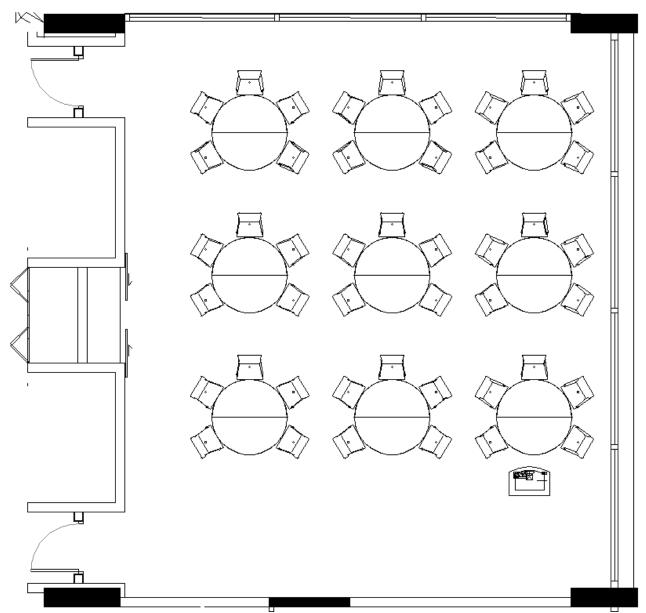

eats |  |  |
|         | 5058 Meeting Room                   | 6 seats  |  |  |
|         | 5067 Conference Room                | 12 seats |  |  |

#### **AUDITORIUM**

Seating Capacity = 285 pax





Seating Capacity = 89 pax





Seating Capacity = 93 pax





Seating Capacity = 86 pax



Seating Capacity = 59 pax





Seating Capacity = 55 pax





Seating Capacity = 59 pax





Seating Capacity = 78 pax





Seating Capacity = 59 pax



Seating Capacity = 72 pax





Seating Capacity = 54 pax



Seating Capacity = 54 pax





## Flatroom 1015 Boardroom Setup (Default)

Seating Capacity = 36 pax



#### Flatroom 1015 Classroom Setup

Seating Capacity = 40 pax





## Flatroom 1015 Theatre Setup

Seating Capacity = 77 pax





#### Flatroom 1015 Cluster Setup

Seating Capacity = 45 pax





#### Flatroom 1015 U-Shape Setup

Seating Capacity = 30 pax



#### Flatroom 1017A U-Shaped Setup (Default)



Seating Capacity = 18 pax



#### Flatroom 1017B Boardroom Setup (Default)



Seating Capacity = 16 pax



#### Flatroom 1017A/B U-Shaped Setup (Default)

Seating Capacity = 26 pax





## Flatroom 1017A/B Theatre Setup

Seating Capacity = 64 pax





## Flatroom 1017A/B Cluster Setup

Seating Capacity = 40 pax





## Flatroom 1017A/B Boardroom Setup

Seating Capacity = 28 pax





## Flatroom 1017A/B Classroom Setup

Seating Capacity = 32 pax





#### Flatroom 359 Classroom Setup (Default)

Seating Capacity = 70 pax

| LEGEND     |            |
|------------|------------|
| $\bigcirc$ | Low Chair  |
|            | High Chair |
|            | Low Table  |
|            | High