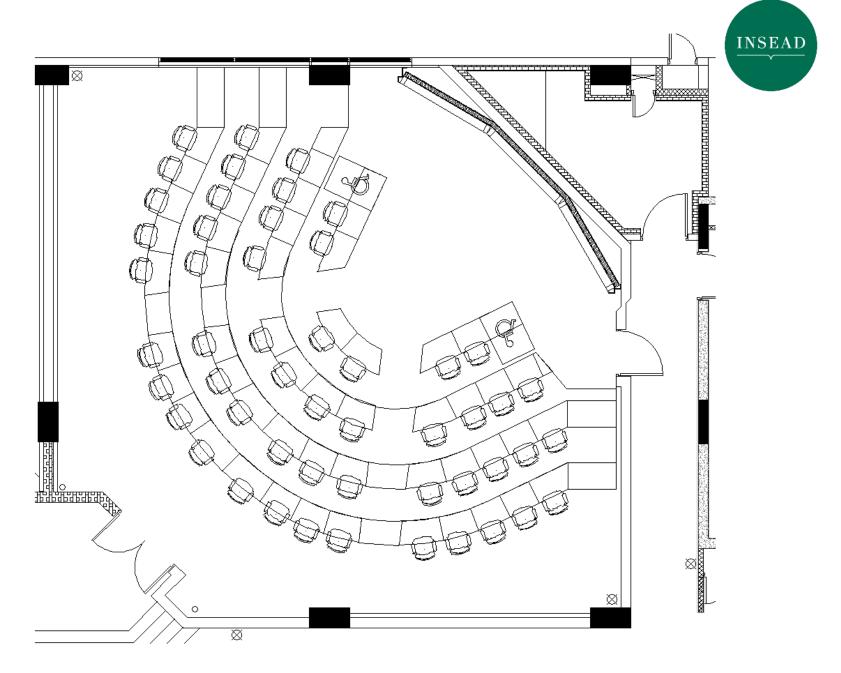

#### **AUDITORIUM**

Seating Capacity = 285 pax

Seating Capacity = 89 pax

Seating Capacity = 93 pax

Seating Capacity = 86 pax

Seating Capacity = 59 pax

Seating Capacity = 55 pax

Seating Capacity = 59 pax