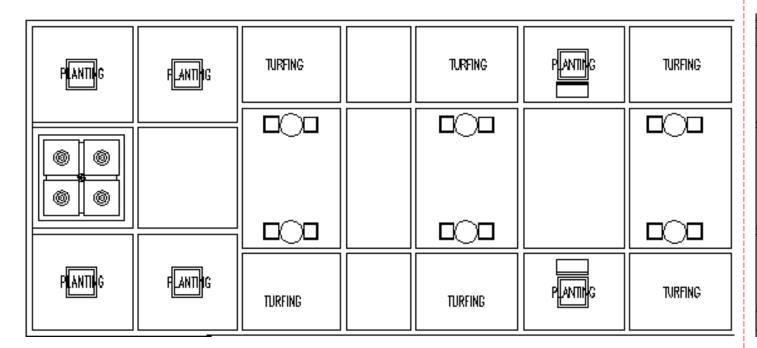

# Waterlily Courtyard

Original Capacity = 30 pax

### Residences Courtyard

**Open Area** 

Capacity = 12 pax

Covered Area
Capacity = 26 pax