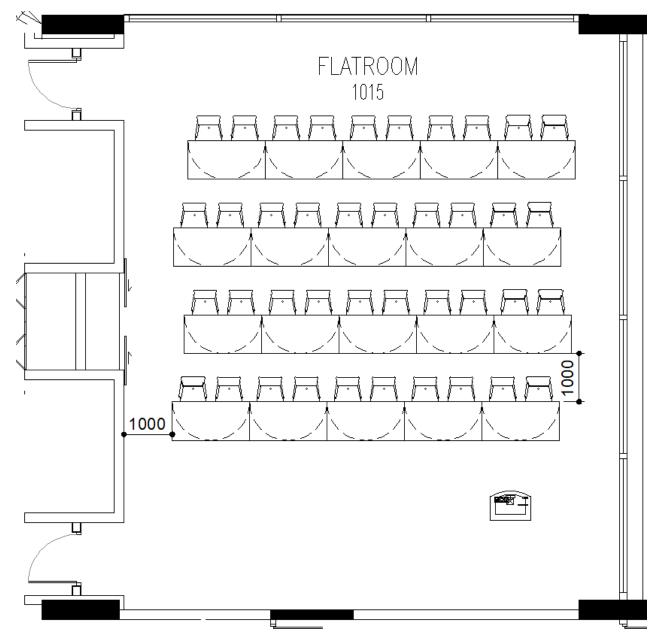

|  |
| Level 5 | 5079 Meeting Room                   | 8 seats  |  |  |
|         | 5057 Meeting Room                   | 10 seats |  |  |
|         | 5058 Meeting Room                   | 6 seats  |  |  |
|         | 5067 Conference Room                | 12 seats |  |  |

#### **AUDITORIUM**

Seating Capacity = 285 pax





Seating Capacity = 89 pax





Seating Capacity = 93 pax





Seating Capacity = 86 pax



Seating Capacity = 59 pax





Seating Capacity = 55 pax





Seating Capacity = 59 pax





Seating Capacity = 78 pax





Seating Capacity = 59 pax



Seating Capacity = 72 pax





Seating Capacity = 54 pax



Seating Capacity = 54 pax





## Flatroom 1015 Boardroom Setup (Default)

Seating Capacity = 36 pax



#### Flatroom 1015 Classroom Setup

Seating Capacity = 40 pax





## Flatroom 1015 Theatre Setup

Seating Capacity = 77 pax





#### Flatroom 1015 Cluster Setup

Seating Capacity = 45 pax





#### Flatroom 1015 U-Shape Setup

Seating Capacity = 30 pax



#### Flatroom 1017A U-Shaped Setup (Default)



Seating Capacity = 18 pax



#### Flatroom 1017B Boardroom Setup (Default)



Seating Capacity = 16 pax



#### Flatroom 1017A/B U-Shaped Setup (Default)

Seating Capacity = 26 pax





## Flatroom 1017A/B Theatre Setup

Seating Capacity = 64 pax





## Flatroom 1017A/B Cluster Setup

Seating Capacity = 40 pax





## Flatroom 1017A/B Boardroom Setup

Seating Capacity = 28 pax





## Flatroom 1017A/B Classroom Setup

Seating Capacity = 32 pax





#### Flatroom 359 Classroom Setup (Default)

Seating Capacity = 70 pax

| LEGEND     |            |
|--