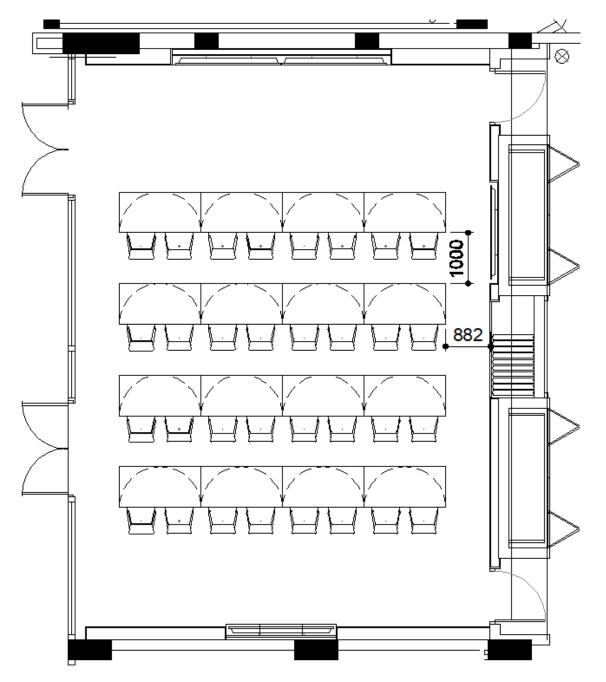

tup (Default)

Seating Capacity = 36 pax



#### Flatroom 1015 Classroom Setup

Seating Capacity = 40 pax





## Flatroom 1015 Theatre Setup

Seating Capacity = 77 pax





#### Flatroom 1015 Cluster Setup

Seating Capacity = 45 pax





#### Flatroom 1015 U-Shape Setup

Seating Capacity = 30 pax



#### Flatroom 1017A U-Shaped Setup (Default)



Seating Capacity = 18 pax



#### Flatroom 1017B Boardroom Setup (Default)



Seating Capacity = 16 pax



#### Flatroom 1017A/B U-Shaped Setup (Default)

Seating Capacity = 26 pax





## Flatroom 1017A/B Theatre Setup

Seating Capacity = 64 pax





## Flatroom 1017A/B Cluster Setup

Seating Capacity = 40 pax





## Flatroom 1017A/B Boardroom Setup

Seating Capacity = 28 pax





## Flatroom 1017A/B Classroom Setup

Seating Capacity = 32 pax





#### Flatroom 359 Classroom Setup (Default)

Seating Capacity = 70 pax

| LEGEND     |            |
|------------|------------|
| $\bigcirc$ | Low Chair  |
|            | High Chair |
|            | Low Table  |
|            | High Table |





## Flatroom 359 Theatre Setup

Seating Capacity = 70 pax

| LEGEND     |            |
|------------|------------|
| $\bigcirc$ | Low Chair  |
| ***        | High Chair |
|            | Low Table  |
|            | High Table |



#### Flatroom 359 Cluster Setup

Seating Capacity = 70 pax

| LEGEND     |            |
|------------|------------|
| $\bigcirc$ | Low Chair  |
| 8          | High Chair |
|            | Low Table  |
|            | High Table |



#### Flatroom 359 U-Shaped Setup

Seating Capacity = 52 pax

| LEGEND     |            |
|-