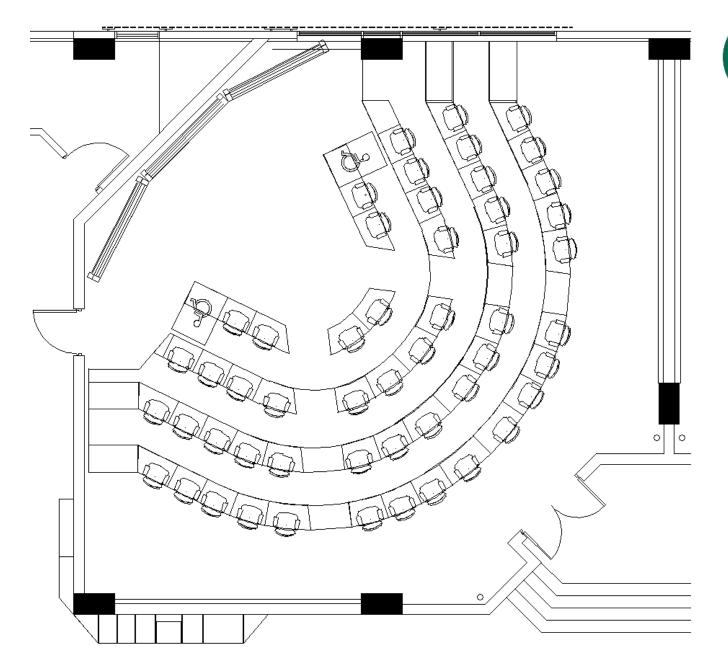

Seating Capacity = 78 pax

Seating Capacity = 59 pax

Seating Capacity = 72 pax

Seating Capacity = 54 pax

Seating Capacity = 54 pax