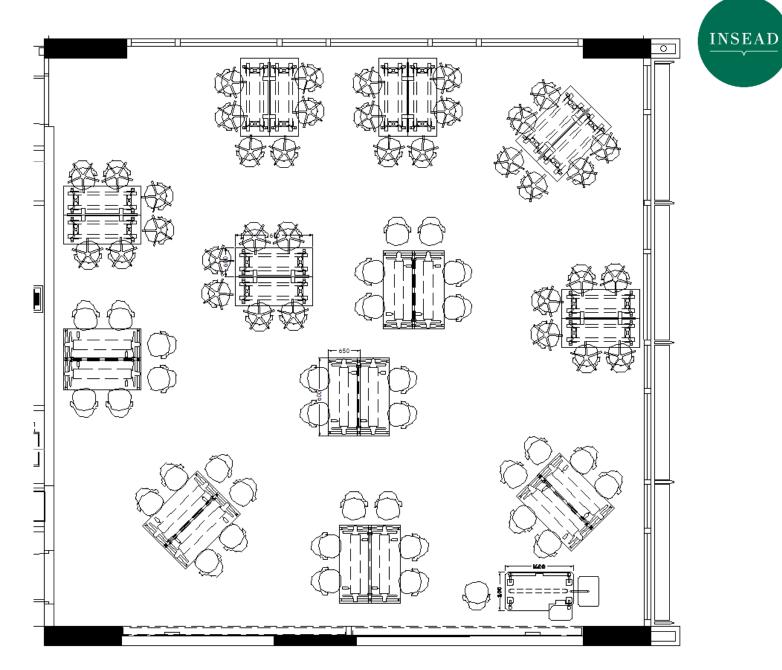

ating Capacity = 28 pax





## Flatroom 1017A/B Classroom Setup

Seating Capacity = 32 pax





#### Flatroom 359 Classroom Setup (Default)

Seating Capacity = 70 pax

| LEGEND     |            |
|------------|------------|
| $\bigcirc$ | Low Chair  |
|            | High Chair |
|            | Low Table  |
|            | High Table |





## Flatroom 359 Theatre Setup

Seating Capacity = 70 pax

| LEGEND     |            |
|------------|------------|
| $\bigcirc$ | Low Chair  |
| ***        | High Chair |
|            | Low Table  |
|            | High Table |



#### Flatroom 359 Cluster Setup

Seating Capacity = 70 pax

| LEGEND     |            |
|------------|------------|
| $\bigcirc$ | Low Chair  |
| 8          | High Chair |
|            | Low Table  |
|            | High Table |



#### Flatroom 359 U-Shaped Setup

Seating Capacity = 52 pax

| LEGEND     |            |
|------------|------------|
| $\bigcirc$ | Low Chair  |
| *          | High Chair |
|            | Low Table  |
|            | High Table |



## Creative Garage 302 Classroom Setup

Seating Capacity = 48 pax





Gilbert Sauvage Teaching Suite 301A

Classroom Setup (Default)

Seating Capacity = 18 pax







Gilbert Sauvage Teaching Suite 301B

Classroom Setup (Default)

Seating Capacity = 18 pax







### Flatroom 2018 & 4078 Cluster Setup (Default)

Seating Capacity = 40 pax





# Flatroom 2018 & 4078 Classroom Setup

Seating Capacity = 24 pax





### Flatroom 2018 & 4078 Theatre Setup

Seating Capacity = 40 pax





# Flatroom 2018 & 4078 Boardroom Setup

Seating Capacity = 30 pax



INSEAD

#