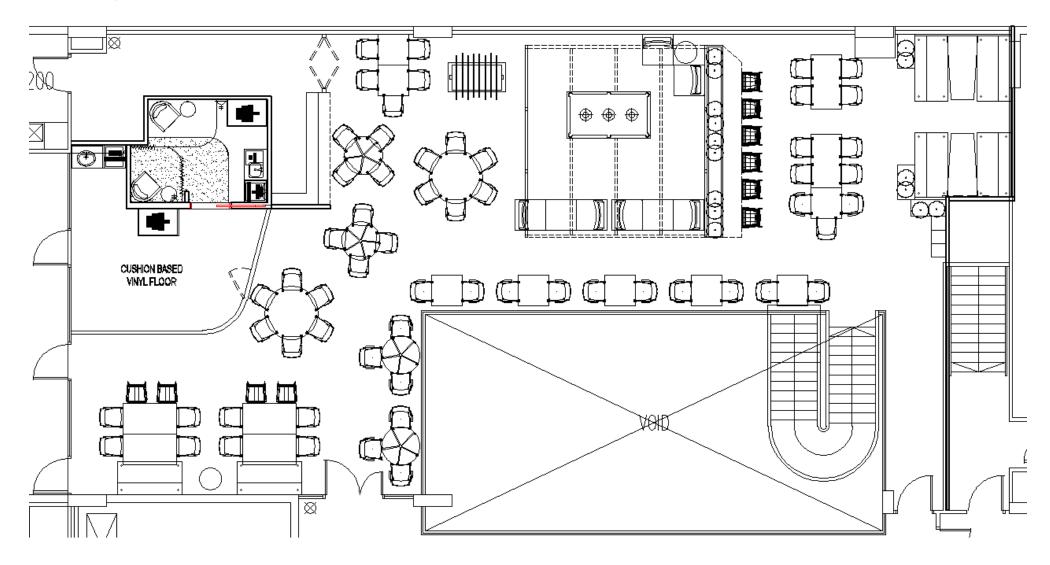

#### IN THE HUB

Original Capacity = 108 pax

#### Mezzanine

#### Original Capacity = 88 pax