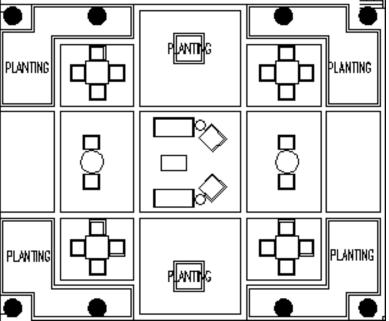

# Research and Learning Hub

Seating Capacity = 110 pax

INSEAD

Quiet & Relaxation Room

Seating Capacity = 13 pax