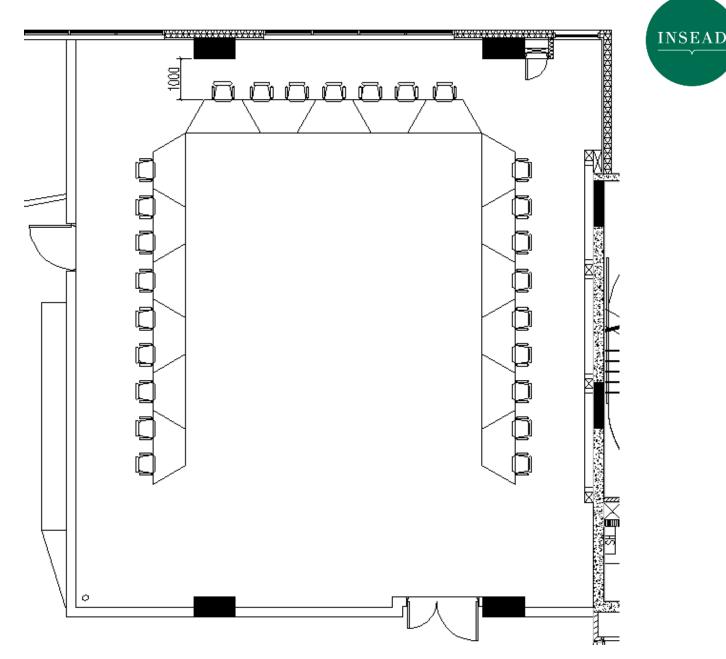

Seating Capacity = 78 pax

Seating Capacity = 59 pax

Seating Capacity = 72 pax

Seating Capacity = 54 pax

Seating Capacity = 54 pax