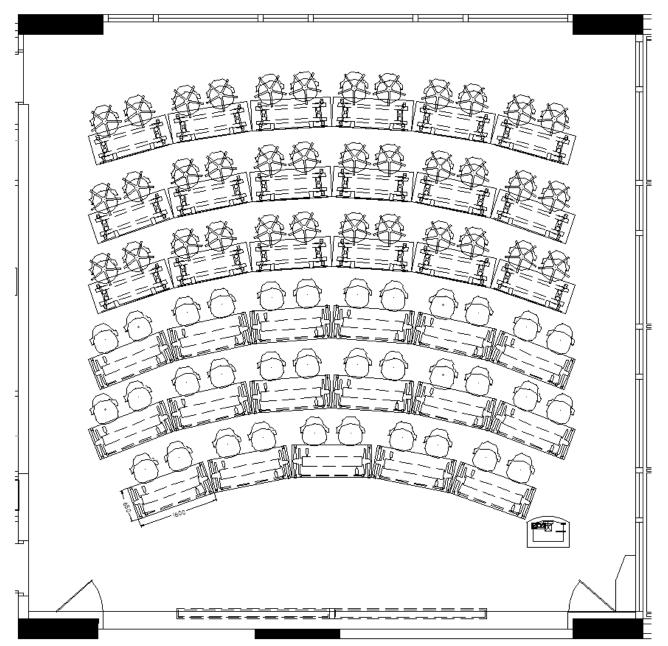

#### **AUDITORIUM**

Seating Capacity = 285 pax

Seating Capacity = 89 pax

Seating Capacity = 93 pax

Seating Capacity = 86 pax

Seating Capacity = 59 pax

Seating Capacity = 55 pax

Seating Capacity = 59 pax