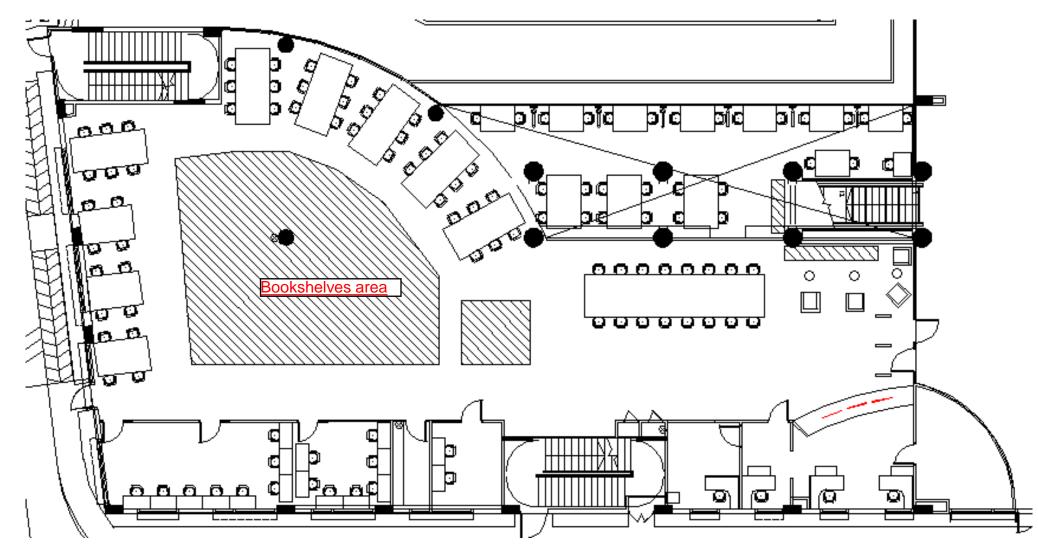

# Research and Learning Hub

Seating Capacity = 110 pax

INSEAD

Quiet & Relaxation Room

Seating Capacity = 13 pax