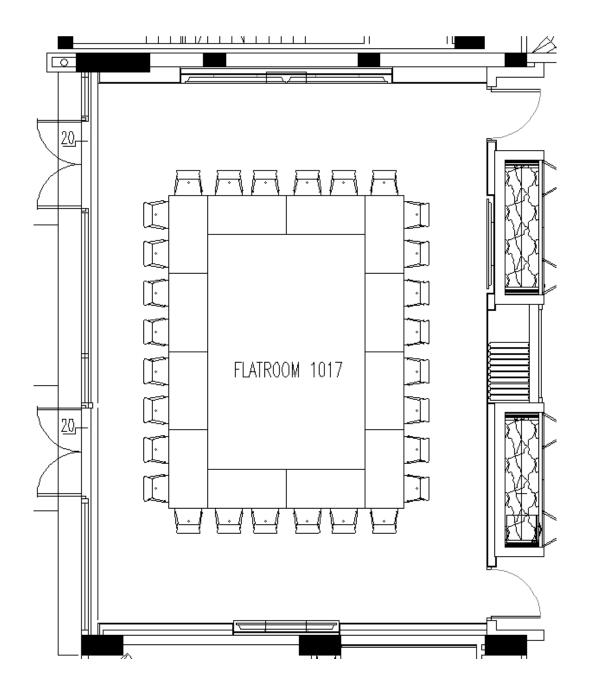

pax



Seating Capacity = 54 pax





## Flatroom 1015 Boardroom Setup (Default)

Seating Capacity = 36 pax



#### Flatroom 1015 Classroom Setup

Seating Capacity = 40 pax





## Flatroom 1015 Theatre Setup

Seating Capacity = 77 pax





#### Flatroom 1015 Cluster Setup

Seating Capacity = 45 pax





#### Flatroom 1015 U-Shape Setup

Seating Capacity = 30 pax



#### Flatroom 1017A U-Shaped Setup (Default)



Seating Capacity = 18 pax



#### Flatroom 1017B Boardroom Setup (Default)



Seating Capacity = 16 pax



#### Flatroom 1017A/B U-Shaped Setup (Default)

Seating Capacity = 26 pax





## Flatroom 1017A/B Theatre Setup

Seating Capacity = 64 pax





## Flatroom 1017A/B Cluster Setup

Seating Capacity = 40 pax





## Flatroom 1017A/B Boardroom Setup

Seating Capacity = 28 pax





## Flatroom 1017A/B Classroom Setup

Seating Capacity = 32 pax





#### Flatroom 359 Classroom Setup (Default)

Seating Capacity = 70 pax

| LEGEND     |            |
|------------|------------|
| $\bigcirc$ | Low Chair  |
|            | High Chair |
|            | Low Table  |
|            | High Table |





## Flatroom 359 Theatre Setup

Seating Capacity = 70 pax

| LEGEND     |            |
|------------|------------|
| $\bigcirc$ | Low Chair  |
| ***        | High Chair |
|            | Low Table  |
|            | High Table |



#### Flatroom 359 Cluster Setup

Seating Capacity = 70 pax

| LEGEND     |            |
|------------|------------|
| $\bigcirc$ | Low Chair  |
| 8          | High Chair |
|            | Low Table  |
|            | High Table |



#### Flatroom 359 U-Sha